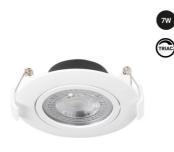

## Adjustable LED Downlight - 7W - TRIAC Dimmable - 800lm - 3000K - Cutout Ø73mm

## Ref. SL28-IP20

7W adjustable recessed LED downlight in white color. With a brightness of 800 lumens, it provides light in warm white tone (3000K). Incorporates a TRIAC system that allows for the regulation of light intensity according to needs.

## **Product data**

| High                    | 27mm                                    |
|-------------------------|-----------------------------------------|
| Width                   | Ø80mm                                   |
| Opening angle (°)       | 38                                      |
| Certs                   | ROHS                                    |
| Cutting dimensions (mm) | Ø73mm                                   |
| Dimmable                | Yes                                     |
| Guarantee               | According to legal warranty: 3 years    |
| Kelvin (K)              | 3000                                    |
| Lumens (Lm)             | 800                                     |
| Assembly                | Recessed                                |
| Power (W)               | 7                                       |
| Control system          | TRIAC                                   |
| Key                     | Warm white                              |
| Recommended Use         | Bedrooms, Hotels, Commerce, Living room |