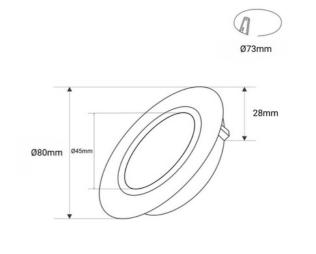

## **Product data**

| High                    | 27mm                                    |
|-------------------------|-----------------------------------------|
| Width                   | Ø80mm                                   |
| Opening angle (°)       | 38                                      |
| Certs                   | ROHS                                    |
| Cutting dimensions (mm) | Ø73mm                                   |
| Dimmable                | Yes                                     |
| Guarantee               | According to legal warranty: 3 years    |
| Kelvin (K)              | 3000                                    |
| Lumens (Lm)             | 800                                     |
| Assembly                | Recessed                                |
| Power (W)               | 7                                       |
| Control system          | TRIAC                                   |
| Key                     | Warm white                              |
| Recommended Use         | Bedrooms, Hotels, Commerce, Living room |