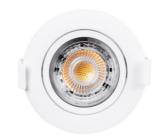

## Adjustable LED Downlight - 7W - TRIAC Dimmable - 800lm - 3000K - Cutout Ø73mm

## Ref. SL28-IP20

7W adjustable recessed LED downlight in white color. With a brightness of 800 lumens, it provides light in warm white tone (3000K). Incorporates a TRIAC system that allows for the regulation of light intensity according to needs.

## **Product data**

| High                    | 27mm                                    |
|-------------------------|-----------------------------------------|
| Width                   | Ø80mm                                   |
| Opening angle (°)       | 38                                      |
| Certs                   | ROHS                                    |
| Cutting dimensions (mm) | Ø73mm                                   |
| Dimmable                | Yes                                     |
| Guarantee               | According to legal warranty: 3 years    |
| Kelvin (K)              | 3000                                    |
| Lumens (Lm)             | 800                                     |
| Assembly                | Recessed                                |
| Power (W)               | 7                                       |
| Control system          | TRIAC                                   |
| Key                     | Warm white                              |
| Recommended Use         | Bedrooms, Hotels, Commerce, Living room |