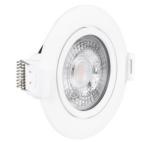

## Adjustable LED Downlight - 7W - TRIAC Dimmable - 800lm - 3000K - Cutout Ø73mm

## Ref. SL28-IP20

7W adjustable recessed LED downlight in white color. With a brightness of 800 lumens, it provides light in warm white tone (3000K). Incorporates a TRIAC system that allows for the regulation of light intensity according to needs.