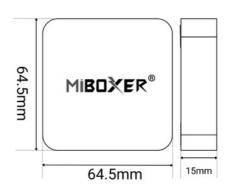

#### **Product data**

| High                | 15mm                                     |
|---------------------|------------------------------------------|
| Width               | 64.5 mm                                  |
| Certs               | CE, ROHS                                 |
| Connectivity        | RF, Wi-Fi (2.4 GHz), Wi-Fi (802.11b/g/n) |
| Control distance    | 30 minutes                               |
| Guarantee           | According to legal warranty: 3 years     |
| Long                | 64.5 mm                                  |
| Temperature range   | -10~40°F                                 |
| Nominal Voltage (V) | 5V DC                                    |