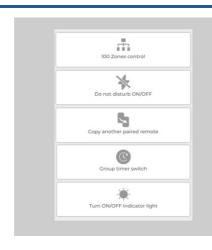

## Compatible with MiBoxer series 2.4GHz products

It can be used with 2.4GHz lamps, controllers, triac and other devices to experience more functions.

#### Ref. WL-BOX2

 $WL-Box2\ Gateway\ Controller, compatible\ with\ the\ Mi-Light\ and\ MiBoxer\ RF\ series\ at\ 2.4\ GHz.\ Allows\ you\ to control\ smart\ lights\ remotely\ using\ the\ "Tuya\ Smart"\ or\ "MiBoxer\ Smart"\ app.\ Offers\ voice\ control\ with\ Alexa\ and\ Google\ Home,\ and\ allows\ for\ timer\ functions,\ adjustable\ brightness,\ and\ color\ selection.$ 