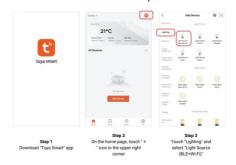

## Compatible with MiBoxer series 2.4GHz products

It can be used with 2.4GHz lamps, controllers, triac and other devices to experience more functions.



# Mi Light WIFI Gateway Controller - 2.4GHz - WL-BOX2

#### Ref. WL-BOX2

 $WL-Box2\ Gateway\ Controller, compatible\ with\ the\ Mi-Light\ and\ MiBoxer\ RF\ series\ at\ 2.4\ GHz.\ Allows\ you\ to control\ smart\ lights\ remotely\ using\ the\ "Tuya\ Smart"\ or\ "MiBoxer\ Smart"\ app.\ Offers\ voice\ control\ with\ Alexa\ and\ Google\ Home,\ and\ allows\ for\ timer\ functions,\ adjustable\ brightness,\ and\ color\ selection.$ 

#### Connection Steps



#### **Product data**

| High                | 15mm                                     |
|---------------------|------------------------------------------|
| Width               | 64.5 mm                                  |
| Certs               | CE, ROHS                                 |
| Connectivity        | RF, Wi-Fi (2.4 GHz), Wi-Fi (802.11b/g/n) |
| Control distance    | 30 minutes                               |
| Guarantee           | According to legal warranty: 3 years     |
| Long                | 64.5 mm                                  |
| Temperature range   | -10~40°F                                 |
| Nominal Voltage (V) | 5V DC                                    |





### **Product variants**

Reference Attributes



WL-BOX2