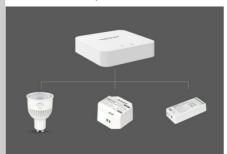

## Compatible with MiBoxer series 2.4GHz products

It can be used with 2.4GHz lamps, controllers, triac and other devices to experience more functions.

#### Ref. WL-BOX2

 $WL-Box2\ Gateway\ Controller, compatible\ with\ the\ Mi-Light\ and\ MiBoxer\ RF\ series\ at\ 2.4\ GHz.\ Allows\ you\ to control\ smart\ lights\ remotely\ using\ the\ "Tuya\ Smart"\ or\ "MiBoxer\ Smart"\ app.\ Offers\ voice\ control\ with\ Alexa\ and\ Google\ Home,\ and\ allows\ for\ timer\ functions,\ adjustable\ brightness,\ and\ color\ selection.$ 