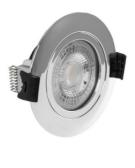

## Outdoor LED downlight - 7W - CCT - 630lm -Cutout Ø70mm - IP54

Fixed LED downlight for outdoor use of 7W, available in three finishes: white, nickel, and chrome. It offers a brightness of 640 lumens and a CCT system that allows selecting light shades between warm white, neutral, and cool. It provides high-quality lighting without glare.

## **Product data**

| Housing color       | White, Chrome (to use), Nickel |
|---------------------|--------------------------------|
| Opening angle (°)   | 38                             |
| Kelvin (K)          | 3000, 4000, 6000               |
| Lumens (Lm)         | 630                            |
| Material            | Polycarbonate                  |
| Material diffuser   | Polycarbonate                  |
| Orientable          | No                             |
| Power (W)           | 7                              |
| Nominal Voltage (V) | 200 - 240V AC                  |
| Key                 | ССТ                            |