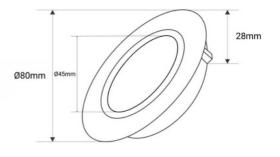

## Outdoor LED downlight - 7W - CCT - 630lm -Cutout Ø70mm - IP54

Fixed LED downlight for outdoor use of 7W, available in three finishes: white, nickel, and chrome. It offers a brightness of 640 lumens and a CCT system that allows selecting light shades between warm white, neutral, and cool. It provides high-quality lighting without glare.