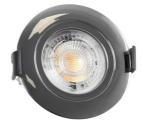

## Outdoor LED downlight - 7W - CCT - 630lm -Cutout Ø70mm - IP54

Fixed LED downlight for outdoor use of 7W, available in three finishes: white, nickel, and chrome. It offers a brightness of 640 lumens and a CCT system that allows selecting light shades between warm white, neutral, and cool. It provides high-quality lighting without glare.

## **Product data**

| Housing color       | White, Chrome (to use), Nickel |
|---------------------|--------------------------------|
| Opening angle (°)   | 38                             |
| Kelvin (K)          | 3000, 4000, 6000               |
| Lumens (Lm)         | 630                            |
| Material            | Polycarbonate                  |
| Material diffuser   | Polycarbonate                  |
| Orientable          | No                             |
| Power (W)           | 7                              |
| Nominal Voltage (V) | 200 - 240V AC                  |
| Key                 | ССТ                            |