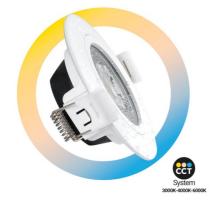

## Outdoor LED downlight - 7W - CCT - 630lm -Cutout Ø70mm - IP54

Fixed LED downlight for outdoor use of 7W, available in three finishes: white, nickel, and chrome. It offers a brightness of 640 lumens and a CCT system that allows selecting light shades between warm white, neutral, and cool. It provides high-quality lighting without glare.

## **Product data**

| Housing color       | White, Chrome (to use), Nickel |
|---------------------|--------------------------------|
| Opening angle (°)   | 38                             |
| Kelvin (K)          | 3000, 4000, 6000               |
| Lumens (Lm)         | 630                            |
| Material            | Polycarbonate                  |
| Material diffuser   | Polycarbonate                  |
| Orientable          | No                             |
| Power (W)           | 7                              |
| Nominal Voltage (V) | 200 - 240V AC                  |
| Key                 | ССТ                            |