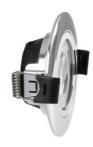

## Outdoor LED downlight - 7W - CCT - 630lm -Cutout Ø70mm - IP54

Fixed LED downlight for outdoor use of 7W, available in three finishes: white, nickel, and chrome. It offers a brightness of 640 lumens and a CCT system that allows selecting light shades between warm white, neutral, and cool. It provides high-quality lighting without glare.

## **Product data**

| Housing color       | White, Chrome (to use), Nickel |
|---------------------|--------------------------------|
| Opening angle (°)   | 38                             |
| Kelvin (K)          | 3000, 4000, 6000               |
| Lumens (Lm)         | 630                            |
| Material            | Polycarbonate                  |
| Material diffuser   | Polycarbonate                  |
| Orientable          | No                             |
| Power (W)           | 7                              |
| Nominal Voltage (V) | 200 - 240V AC                  |
| Key                 | ССТ                            |

B1209-3CCT-NI

Housing color: Nickel