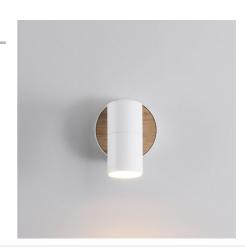

## Indoor Wall Light "VILSA" - Adjustable - GU10

LED wall sconce "VILSA", with a minimalist and elegant design. Fully adjustable, with a convenient built-in switch. Aluminum structure in wood color, combined with white or black. \*\* Accepts GU10 bulb - NOT included\*\*