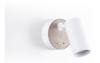

## Indoor Wall Light "VILSA" - Adjustable - GU10

LED wall sconce "VILSA", with a minimalist and elegant design. Fully adjustable, with a convenient built-in switch. Aluminum structure in wood color, combined with white or black. \*\* Accepts GU10 bulb - NOT included\*\*

## **Product data**

| Housing color       | White (use), Black (use)             |
|---------------------|--------------------------------------|
| Width               | 100mm                                |
| Сар                 | GU10                                 |
| Certs               | CE, ROHS                             |
| Guarantee           | According to legal warranty: 3 years |
| IP                  | IP20                                 |
| Long                | 135mm                                |
| Material            | Aluminum                             |
| Material diffuser   | Polycarbonate                        |
| Maximum power (W)   | 40                                   |
| Sensor              | No                                   |
| Nominal Voltage (V) | 220 - 240 V AC                       |
| Outdoor Use         | No                                   |