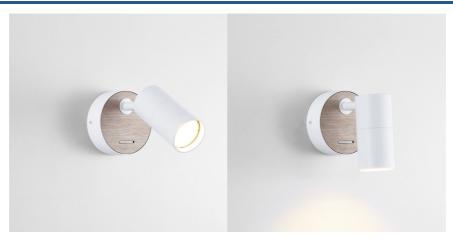

## Indoor Wall Light "VILSA" - Adjustable - GU10

LED wall sconce "VILSA", with a minimalist and elegant design. Fully adjustable, with a convenient built-in switch. Aluminum structure in wood color, combined with white or black. \*\* Accepts GU10 bulb - NOT included\*\*