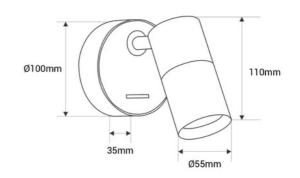

## **Product data**

| Housing color       | White (use), Black (use)             |
|---------------------|--------------------------------------|
| Width               | 100mm                                |
| Сар                 | GU10                                 |
| Certs               | CE, ROHS                             |
| Guarantee           | According to legal warranty: 3 years |
| IP                  | IP20                                 |
| Long                | 135mm                                |
| Material            | Aluminum                             |
| Material diffuser   | Polycarbonate                        |
| Maximum power (W)   | 40                                   |
| Sensor              | No                                   |
| Nominal Voltage (V) | 220 - 240 V AC                       |
| Outdoor Use         | No                                   |