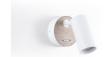

## Indoor Wall Light "VILSA" - Adjustable - GU10

LED wall sconce "VILSA", with a minimalist and elegant design. Fully adjustable, with a convenient built-in switch. Aluminum structure in wood color, combined with white or black. \*\* Accepts GU10 bulb - NOT included\*\*

## **Product data**

| Housing color       | White (use), Black (use)             |
|---------------------|--------------------------------------|
| Width               | 100mm                                |
| Сар                 | GU10                                 |
| Certs               | CE, ROHS                             |
| Guarantee           | According to legal warranty: 3 years |
| IP                  | IP20                                 |
| Long                | 135mm                                |
| Material            | Aluminum                             |
| Material diffuser   | Polycarbonate                        |
| Maximum power (W)   | 40                                   |
| Sensor              | No                                   |
| Nominal Voltage (V) | 220 - 240 V AC                       |
| Outdoor Use         | No                                   |