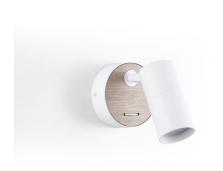

## Indoor Wall Light "VILSA" - Adjustable - GU10

LED wall sconce "VILSA", with a minimalist and elegant design. Fully adjustable, with a convenient built-in switch. Aluminum structure in wood color, combined with white or black. \*\* Accepts GU10 bulb - NOT included\*\*