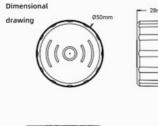

## Product data

| Accessories         | lf             |
|---------------------|----------------|
| High                | 28mm           |
| Width               | Ø50mm          |
| Detection angle (°) | 360            |
| Certs               | CE, ROHS       |
| Guarantee           | 5 years        |
| IP                  | IP65           |
| Detection range (m) | 0-12           |
| Temperature range   | -20°F to +60°F |
| Nominal Voltage (V) | 12V DC         |
| Outdoor Use         | lf             |
|                     |                |