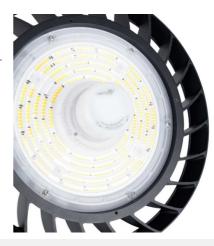

## Microwave motion sensor for industrial LED High Bay - B8155

## Ref. B8155-MICRO

High sensitivity motion sensor designed for installation at great heights (max. 12 meters), perfect for warehouses and industrial environments. Compatible with our industrial LED lamps with references B8155-150W-3CCT and B8155-200W-3CCT. With dimming and lighting control functions, it allows for efficient energy savings. The parameters are adjusted using a remote control (not included).