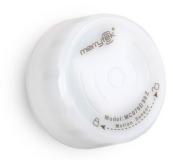

## Microwave motion sensor for industrial LED High Bay - B8155

## Ref. B8155-MICRO

High sensitivity motion sensor designed for installation at great heights (max. 12 meters), perfect for warehouses and industrial environments. Compatible with our industrial LED lamps with references B8155-150W-3CCT and B8155-200W-3CCT. With dimming and lighting control functions, it allows for efficient energy savings. The parameters are adjusted using a remote control (not included).

## Product data

| Accessories         | lf             |
|---------------------|----------------|
| High                | 28mm           |
| Width               | Ø50mm          |
| Detection angle (°) | 360            |
| Certs               | CE, ROHS       |
| Guarantee           | 5 years        |
| IP                  | IP65           |
| Detection range (m) | 0-12           |
| Temperature range   | -20°F to +60°F |
| Nominal Voltage (V) | 12V DC         |
| Outdoor Use         | lf             |
|                     |                |