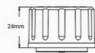

## Product data

| Accessories         | lf             |
|---------------------|----------------|
| High                | 28mm           |
| Width               | Ø50mm          |
| Detection angle (°) | 360            |
| Certs               | CE, ROHS       |
| Guarantee           | 5 years        |
| IP                  | IP65           |
| Detection range (m) | 0-12           |
| Temperature range   | -20°F to +60°F |
| Nominal Voltage (V) | 12V DC         |
| Outdoor Use         | lf             |
|                     |                |