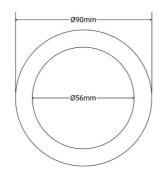

## **Product data**

Housing colorWhite (use), Black (use), Silver (to use), Chrome (to use), Nickel (to use)

| Width     | Ø90mm         |
|-----------|---------------|
| Certs     | CE, ROHS      |
| Guarantee | 10 years      |
| Material  | Polycarbonate |