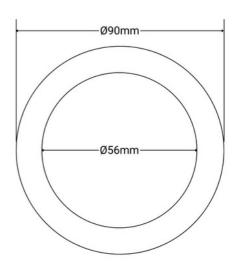

## **Product data**

Housing colorWhite (use), Black (use), Silver (to use), Chrome (to use), Nickel (to use)

| Width     | Ø90mm         |
|-----------|---------------|
| Certs     | CE, ROHS      |
| Guarantee | 10 years      |
| Material  | Polycarbonate |