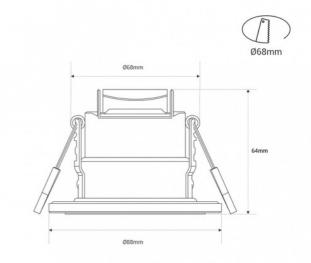

## Product data

| Housing color                                                                    | White, Black, Chrome (to use) |
|----------------------------------------------------------------------------------|-------------------------------|
| High                                                                             | 64mm                          |
| Width                                                                            | Ø88mm                         |
| Opening angle (°)                                                                | 60                            |
| Certs                                                                            | CE, ROHS                      |
| Energy efficiency class                                                          | F                             |
| CRI                                                                              | 80-85                         |
| Cutting dimensions (mm)                                                          | Ø68mm                         |
| Dimmable                                                                         | Yes                           |
| Efficiency (Lm/w)                                                                | 100                           |
| Guarantee                                                                        | 5 years                       |
| IP                                                                               | IP20, IP65                    |
| Kelvin (K)                                                                       | 3000, 4000, 2700              |
| Material                                                                         | Aluminum, Polycarbonate       |
| Material diffuser                                                                | Polycarbonate                 |
| Assembly                                                                         | Recessed                      |
| Power (W)                                                                        | 6                             |
| Control system                                                                   | TRIAC                         |
| Nominal Voltage (V)                                                              | 220 - 240 V AC                |
| Key                                                                              | ССТ                           |
| Recommended UseGarden, Hotels, Kitchens, Commerce, Fascias, Balconies, Bathrooms |                               |
| Lumens (Lm)                                                                      | 600                           |
| Service life (h)                                                                 | 30000                         |