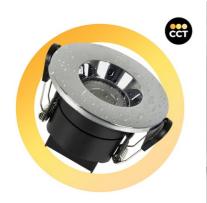

## CCT LED Downlight - 6W - TRIAC Dimmable - Ø68mm - IP65 -

Recessed LED downlight of 6W, in white finish. Incorporates CCT system that allows regulating the color temperature (2700K-3000K-4000K). It offers high-quality lighting, with a high color rendering index (CRI>80) and an efficiency of  $100 \, \text{Im/W}$ . TRIAC Dimmable for light intensity adjustment. Suitable for humid environments and outdoors due to its IP65 protection rating.

## Product data

| Housing color                                                                    | White, Black, Chrome (to use) |
|----------------------------------------------------------------------------------|-------------------------------|
| High                                                                             | 64mm                          |
| Width                                                                            | Ø88mm                         |
| Opening angle (°)                                                                | 60                            |
| Certs                                                                            | CE, ROHS                      |
| Energy efficiency class                                                          | F                             |
| CRI                                                                              | 80-85                         |
| Cutting dimensions (mm)                                                          | Ø68mm                         |
| Dimmable                                                                         | Yes                           |
| Efficiency (Lm/w)                                                                | 100                           |
| Guarantee                                                                        | 5 years                       |
| IP                                                                               | IP20, IP65                    |
| Kelvin (K)                                                                       | 3000, 4000, 2700              |
| Material                                                                         | Aluminum, Polycarbonate       |
| Material diffuser                                                                | Polycarbonate                 |
| Assembly                                                                         | Recessed                      |
| Power (W)                                                                        | 6                             |
| Control system                                                                   | TRIAC                         |
| Nominal Voltage (V)                                                              | 220 - 240 V AC                |
| Key                                                                              | ССТ                           |
| Recommended UseGarden, Hotels, Kitchens, Commerce, Fascias, Balconies, Bathrooms |                               |
| Lumens (Lm)                                                                      | 600                           |
| Service life (h)                                                                 | 30000                         |