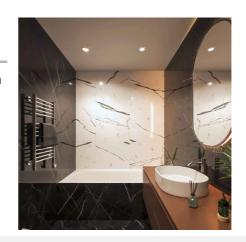

## CCT LED Downlight - 6W - TRIAC Dimmable - Ø68mm - IP65 -

Recessed LED downlight of 6W, in white finish. Incorporates CCT system that allows regulating the color temperature (2700K-3000K-4000K). It offers high-quality lighting, with a high color rendering index (CRI>80) and an efficiency of  $100 \, \text{Im/W}$ . TRIAC Dimmable for light intensity adjustment. Suitable for humid environments and outdoors due to its IP65 protection rating.

## Product data

| Housing color                                                                    | White, Black, Chrome (to use) |
|----------------------------------------------------------------------------------|-------------------------------|
| High                                                                             | 64mm                          |
| Width                                                                            | Ø88mm                         |
| Opening angle (°)                                                                | 60                            |
| Certs                                                                            | CE, ROHS                      |
| Energy efficiency class                                                          | F                             |
| CRI                                                                              | 80-85                         |
| Cutting dimensions (mm)                                                          | Ø68mm                         |
| Dimmable                                                                         | Yes                           |
| Efficiency (Lm/w)                                                                | 100                           |
| Guarantee                                                                        | 5 years                       |
| IP                                                                               | IP20, IP65                    |
| Kelvin (K)                                                                       | 3000, 4000, 2700              |
| Material                                                                         | Aluminum, Polycarbonate       |
| Material diffuser                                                                | Polycarbonate                 |
| Assembly                                                                         | Recessed                      |
| Power (W)                                                                        | 6                             |
| Control system                                                                   | TRIAC                         |
| Nominal Voltage (V)                                                              | 220 - 240 V AC                |
| Key                                                                              | ССТ                           |
| Recommended UseGarden, Hotels, Kitchens, Commerce, Fascias, Balconies, Bathrooms |                               |
| Lumens (Lm)                                                                      | 600                           |
| Service life (h)                                                                 | 30000                         |