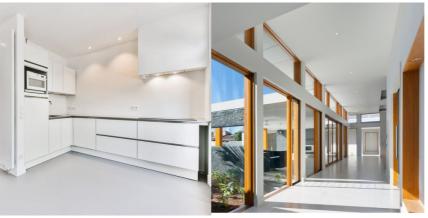

## CCT LED Downlight - 6W - TRIAC Dimmable - Ø68mm - IP65 -

Recessed LED downlight of 6W, in white finish. Incorporates CCT system that allows regulating the color temperature (2700K-3000K-4000K). It offers high-quality lighting, with a high color rendering index (CRI>80) and an efficiency of  $100 \, \text{Im/W}$ . TRIAC Dimmable for light intensity adjustment. Suitable for humid environments and outdoors due to its IP65 protection rating.

## Product data

| Housing color                                                                    | White, Black, Chrome (to use) |
|----------------------------------------------------------------------------------|-------------------------------|
| High                                                                             | 64mm                          |
| Width                                                                            | Ø88mm                         |
| Opening angle (°)                                                                | 60                            |
| Certs                                                                            | CE, ROHS                      |
| Energy efficiency class                                                          | F                             |
| CRI                                                                              | 80-85                         |
| Cutting dimensions (mm)                                                          | Ø68mm                         |
| Dimmable                                                                         | Yes                           |
| Efficiency (Lm/w)                                                                | 100                           |
| Guarantee                                                                        | 5 years                       |
| IP                                                                               | IP20, IP65                    |
| Kelvin (K)                                                                       | 3000, 4000, 2700              |
| Material                                                                         | Aluminum, Polycarbonate       |
| Material diffuser                                                                | Polycarbonate                 |
| Assembly                                                                         | Recessed                      |
| Power (W)                                                                        | 6                             |
| Control system                                                                   | TRIAC                         |
| Nominal Voltage (V)                                                              | 220 - 240 V AC                |
| Key                                                                              | ССТ                           |
| Recommended UseGarden, Hotels, Kitchens, Commerce, Fascias, Balconies, Bathrooms |                               |
| Lumens (Lm)                                                                      | 600                           |
| Service life (h)                                                                 | 30000                         |