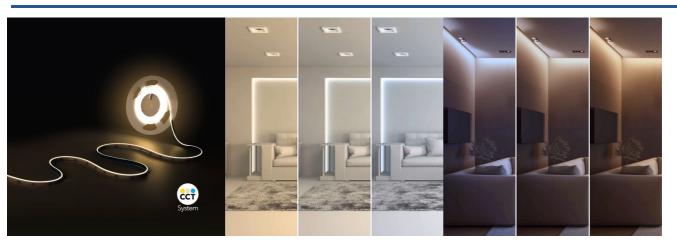

## Ref. BLSCOB-24V12W-SIDE-IP20-CCT

The COB LED strip CCT 24V DC provides continuous and shadow-free lighting. Highly flexible, it offers lateral light emission, perfect for edge highlighting, signage, and signaling. It has a power of 12W/m and a luminous efficiency of 100lm/W. Roll of 5 meters.

## Product data

| Adhesive                | lf                                   |
|-------------------------|--------------------------------------|
| Width                   | 10 mm                                |
|                         |                                      |
| Track width (mm)        | 10                                   |
| Opening angle (°)       | 120                                  |
| Certs                   | CE, ROHS                             |
| Energy efficiency class | E                                    |
| CRI                     | 90-95                                |
| Dimmable                | Yes                                  |
| Cut distance (mm)       | 50                                   |
| Efficiency (Lm/w)       | 100                                  |
| Guarantee               | According to legal warranty: 3 years |
| IP                      | IP20                                 |
| Kelvin (K)              | 2700 - 6500                          |
| Long                    | 5 mts                                |
| Lumens (Lm)             | 1200                                 |
| # Chips per meter       | 560                                  |
| Power/m (W/m)           | 12                                   |
| Temperature range       | -20°F ~ +40°F                        |
| Nominal Voltage (V)     | 24V DC                               |
| Type of LED             | СОВ                                  |
| Кеу                     | CCT                                  |
| Outdoor Use             | No                                   |