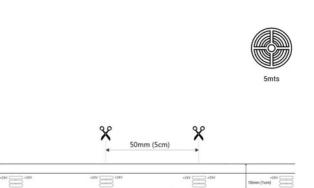

## Product data

| Adhesive                | lf                                   |
|-------------------------|--------------------------------------|
| Width                   | 10 mm                                |
|                         |                                      |
| Track width (mm)        | 10                                   |
| Opening angle (°)       | 120                                  |
| Certs                   | CE, ROHS                             |
| Energy efficiency class | E                                    |
| CRI                     | 90-95                                |
| Dimmable                | Yes                                  |
| Cut distance (mm)       | 50                                   |
| Efficiency (Lm/w)       | 100                                  |
| Guarantee               | According to legal warranty: 3 years |
| IP                      | IP20                                 |
| Kelvin (K)              | 2700 - 6500                          |
| Long                    | 5 mts                                |
| Lumens (Lm)             | 1200                                 |
| # Chips per meter       | 560                                  |
| Power/m (W/m)           | 12                                   |
| Temperature range       | -20°F ~ +40°F                        |
| Nominal Voltage (V)     | 24V DC                               |
| Type of LED             | СОВ                                  |
| Кеу                     | CCT                                  |
| Outdoor Use             | No                                   |