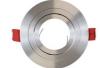

## PREMIUM tilting circular downlight ring for LED GU10 bulb

Recessed round trim of PREMIUM quality for GU10 / MR16 LED dichroic bulb with a diameter of 50mm. Adjustable / tiltable, to focus on desired areas. Made of aluminum. Easy installation \* LED bulb not included \* For GU10 / MR16  $\emptyset$ 50mm  $\emptyset$ 92mm exterior  $\emptyset$ 82mm cut IP20

## **Product data**

| Housing color           | White (use), Aluminum (use), Black Mate (use) |
|-------------------------|-----------------------------------------------|
| Сар                     | GU5.3, GU10                                   |
| Certs                   | CE, ROHS                                      |
| Dimensions (mm) LxWxH   | Ø92                                           |
| Cutting dimensions (mm) | Ø82                                           |
| Frequency of Use        | Intensive                                     |
| Guarantee               | According to legal warranty: 3 years          |
| IP                      | IP20                                          |
| Material                | Aluminum                                      |
| Assembly                | Recessed                                      |
| Orientable              | Yes                                           |
| Temperature range       | -20°F ~ +40°F                                 |
| Outdoor Use             | No                                            |