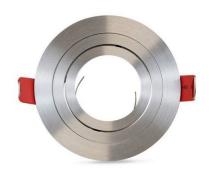

## PREMIUM tilting circular downlight ring for LED GU10 bulb

Recessed round trim of PREMIUM quality for GU10 / MR16 LED dichroic bulb with a diameter of 50mm. Adjustable / tiltable, to focus on desired areas. Made of aluminum. Easy installation \* LED bulb not included \* For GU10 / MR16  $\emptyset$ 50mm  $\emptyset$ 92mm exterior  $\emptyset$ 82mm cut IP20

## **Product data**

| Housing color           | White (use), Aluminum (use), Black Mate (use) |
|-------------------------|-----------------------------------------------|
| Сар                     | GU5.3, GU10                                   |
| Certs                   | CE, ROHS                                      |
| Dimensions (mm) LxWxH   | Ø92                                           |
| Cutting dimensions (mm) | Ø82                                           |
| Frequency of Use        | Intensive                                     |
| Guarantee               | According to legal warranty: 3 years          |
| IP                      | IP20                                          |
| Material                | Aluminum                                      |
| Assembly                | Recessed                                      |
| Orientable              | Yes                                           |
| Temperature range       | -20°F ~ +40°F                                 |
| Outdoor Use             | No                                            |

## **Product variants**

Reference

Attributes

B962-AL

Housing color: Aluminum (use)

B962-B

Housing color: White (use)