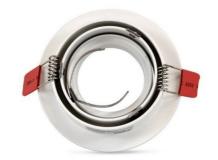

## PREMIUM tilting circular downlight ring for LED GU10 bulb

Recessed round trim of PREMIUM quality for GU10 / MR16 LED dichroic bulb with a diameter of 50mm. Adjustable / tiltable, to focus on desired areas. Made of aluminum. Easy installation \* LED bulb not included \* For GU10 / MR16  $\emptyset$ 50mm  $\emptyset$ 92mm exterior  $\emptyset$ 82mm cut IP20

## **Product data**

| Housing color           | White (use), Aluminum (use), Black Mate (use) |
|-------------------------|-----------------------------------------------|
| Сар                     | GU5.3, GU10                                   |
| Certs                   | CE, ROHS                                      |
| Dimensions (mm) LxWxH   | Ø92                                           |
| Cutting dimensions (mm) | Ø82                                           |
| Frequency of Use        | Intensive                                     |
| Guarantee               | According to legal warranty: 3 years          |
| IP                      | IP20                                          |
| Material                | Aluminum                                      |
| Assembly                | Recessed                                      |
| Orientable              | Yes                                           |
| Temperature range       | -20°F ~ +40°F                                 |
| Outdoor Use             | No                                            |

## **Product variants**

Reference

Attributes

B962-AL

Housing color: Aluminum (use)

B962-B

Housing color: White (use)