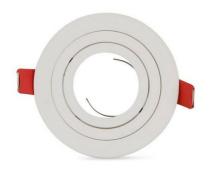

## PREMIUM tilting circular downlight ring for LED GU10 bulb

Recessed round trim of PREMIUM quality for GU10 / MR16 LED dichroic bulb with a diameter of 50mm. Adjustable / tiltable, to focus on desired areas. Made of aluminum. Easy installation \* LED bulb not included \* For GU10 / MR16  $\emptyset$ 50mm  $\emptyset$ 92mm exterior  $\emptyset$ 82mm cut IP20

## **Product data**

| Housing color           | White (use), Aluminum (use), Black Mate (use) |
|-------------------------|-----------------------------------------------|
| Сар                     | GU5.3, GU10                                   |
| Certs                   | CE, ROHS                                      |
| Dimensions (mm) LxWxH   | Ø92                                           |
| Cutting dimensions (mm) | Ø82                                           |
| Frequency of Use        | Intensive                                     |
| Guarantee               | According to legal warranty: 3 years          |
| IP                      | IP20                                          |
| Material                | Aluminum                                      |
| Assembly                | Recessed                                      |
| Orientable              | Yes                                           |
| Temperature range       | -20°F ~ +40°F                                 |
| Outdoor Use             | No                                            |