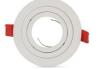

## PREMIUM tilting circular downlight ring for LED GU10 bulb

Recessed round trim of PREMIUM quality for GU10 / MR16 LED dichroic bulb with a diameter of 50mm. Adjustable / tiltable, to focus on desired areas. Made of aluminum. Easy installation \* LED bulb not included \* For GU10 / MR16  $\emptyset$ 50mm  $\emptyset$ 92mm exterior  $\emptyset$ 82mm cut IP20

## **Product data**

| Housing color           | White (use), Aluminum (use), Black Mate (use) |
|-------------------------|-----------------------------------------------|
| Сар                     | GU5.3, GU10                                   |
| Certs                   | CE, ROHS                                      |
| Dimensions (mm) LxWxH   | Ø92                                           |
| Cutting dimensions (mm) | Ø82                                           |
| Frequency of Use        | Intensive                                     |
| Guarantee               | According to legal warranty: 3 years          |
| IP                      | IP20                                          |
| Material                | Aluminum                                      |
| Assembly                | Recessed                                      |
| Orientable              | Yes                                           |
| Temperature range       | -20°F ~ +40°F                                 |
| Outdoor Use             | No                                            |

## **Product variants**

Reference

Attributes

B962-AL

Housing color: Aluminum (use)

B962-B

Housing color: White (use)