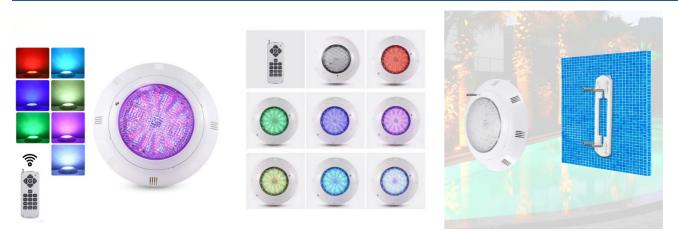

## Ref. B2120RGB

24W RGB LED pool spotlight, surface-mounted and specially designed to remain submerged. Equipped with a remote control to manage its wide range of RGB colors. It has the highest waterproof rating on the market: IP68, ensuring its resistance and durability. With exceptional light quality, these pool lights are perfect for illuminating and beautifying aquatic areas in hotels, sports centers, and more. Don't miss the opportunity to transform your aquatic spaces with style and efficiency! Suitable for saltwater and freshwater

## Product data

| Opening angle (°)       | 120                                  |
|-------------------------|--------------------------------------|
| Certs                   | CE, ROHS                             |
| Energy efficiency class | F                                    |
| Dimensions (mm) LxWxH   | Ø295x70                              |
| Dimmable                | No                                   |
| Frequency of Use        | normal                               |
| Guarantee               | According to legal warranty: 3 years |
| IP                      | IP68                                 |
| Material                | Polycarbonate                        |
| Assembly                | Surface                              |
| Power (W)               | 24                                   |
| Temperature range       | -0°F ~ +55°F                         |
| Nominal Voltage (V)     | 12V AC                               |
| Кеу                     | RGB                                  |
| Outdoor Use             | lf                                   |
| Recommended Use         | Garden, Swimming Pools               |
| Service life (h)        | 25,000                               |
|                         |                                      |