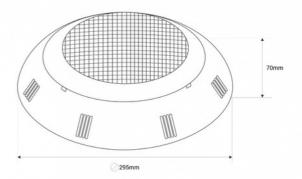

## Product data

| Opening angle (°)       | 120                                  |
|-------------------------|--------------------------------------|
| Certs                   | CE, ROHS                             |
| Energy efficiency class | F                                    |
| Dimensions (mm) LxWxH   | Ø295x70                              |
| Dimmable                | No                                   |
| Frequency of Use        | normal                               |
| Guarantee               | According to legal warranty: 3 years |
| IP                      | IP68                                 |
| Material                | Polycarbonate                        |
| Assembly                | Surface                              |
| Power (W)               | 24                                   |
| Temperature range       | -0°F ~ +55°F                         |
| Nominal Voltage (V)     | 12V AC                               |
| Кеу                     | RGB                                  |
| Outdoor Use             | lf                                   |
| Recommended Use         | Garden, Swimming Pools               |
| Service life (h)        | 25,000                               |
|                         |                                      |