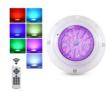

## RGB LED Pool spotlight - 12V AC - 24W -Submersible - Remote control - IP68

## Ref. B2120RGB

24W RGB LED pool spotlight, surface-mounted and specially designed to remain submerged. Equipped with a remote control to manage its wide range of RGB colors. It has the highest waterproof rating on the market: IP68, ensuring its resistance and durability. With exceptional light quality, these pool lights are perfect for illuminating and beautifying aquatic areas in hotels, sports centers, and more. Don't miss the opportunity to transform your aquatic spaces with style and efficiency! Suitable for saltwater and freshwater