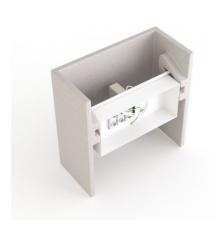

## Ref. B293-B

Square wall lamp "Scuad," made of concrete, in a modern and minimalist style, with a G9 socket. Its up & down design creates elegant ambient lighting, perfect for complementing contemporary spaces. \*Accepts a G9 bulb - Not included\*

## **Product data**

| Housing color       | White (use)                                |
|---------------------|--------------------------------------------|
| High                | 150mm                                      |
| Width               | 70mm                                       |
| Certs               | CE, ROHS                                   |
| Connection          | Point of light                             |
| Dimmable            | No                                         |
| Style               | Minimalist                                 |
| Guarantee           | According to legal warranty: 3 years       |
| IP                  | IP20                                       |
| Long                | 150 mm                                     |
| Material            | Cement                                     |
| Assembly            | Surface                                    |
| Maximum power (W)   | 25                                         |
| Sensor              | No                                         |
| Nominal Voltage (V) | 220 - 240 V AC                             |
| Outdoor Use         | No                                         |
| Recommended Use     | Bedrooms, Hotels, Restaurants, Living room |