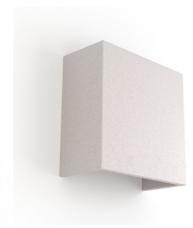

## Concrete wall light "Scuad" - Square - Up & down - 1 x G9

## Ref. B293-B

Square wall lamp "Scuad," made of concrete, in a modern and minimalist style, with a G9 socket. Its up & down design creates elegant ambient lighting, perfect for complementing contemporary spaces. \*Accepts a G9 bulb - Not included\*

## **Product data**

| Housing color       | White (use)                                |
|---------------------|--------------------------------------------|
| High                | 150mm                                      |
| Width               | 70mm                                       |
| Certs               | CE, ROHS                                   |
| Connection          | Point of light                             |
| Dimmable            | No                                         |
| Style               | Minimalist                                 |
| Guarantee           | According to legal warranty: 3 years       |
| IP                  | IP20                                       |
| Long                | 150 mm                                     |
| Material            | Cement                                     |
| Assembly            | Surface                                    |
| Maximum power (W)   | 25                                         |
| Sensor              | No                                         |
| Nominal Voltage (V) | 220 - 240 V AC                             |
| Outdoor Use         | No                                         |
| Recommended Use     | Bedrooms, Hotels, Restaurants, Living room |