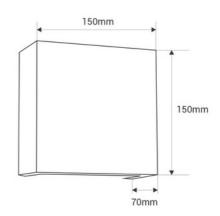

## **Product data**

| Housing color       | White (use)                                |
|---------------------|--------------------------------------------|
| High                | 150mm                                      |
| Width               | 70mm                                       |
| Certs               | CE, ROHS                                   |
| Connection          | Point of light                             |
| Dimmable            | No                                         |
| Style               | Minimalist                                 |
| Guarantee           | According to legal warranty: 3 years       |
| IP                  | IP20                                       |
| Long                | 150 mm                                     |
| Material            | Cement                                     |
| Assembly            | Surface                                    |
| Maximum power (W)   | 25                                         |
| Sensor              | No                                         |
| Nominal Voltage (V) | 220 - 240 V AC                             |
| Outdoor Use         | No                                         |
| Recommended Use     | Bedrooms, Hotels, Restaurants, Living room |