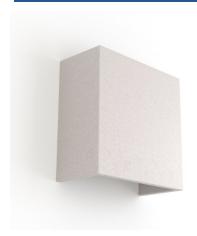

## Concrete wall light "Scuad" - Square - Up & down - 1 x G9

## Ref. B293-B

Square wall lamp "Scuad," made of concrete, in a modern and minimalist style, with a G9 socket. Its up & down design creates elegant ambient lighting, perfect for complementing contemporary spaces. \*Accepts a G9 bulb - Not included\*

## **Product data**

| Housing color       | White (use)                                |
|---------------------|--------------------------------------------|
| High                | 150mm                                      |
| Width               | 70mm                                       |
| Certs               | CE, ROHS                                   |
| Connection          | Point of light                             |
| Dimmable            | No                                         |
| Style               | Minimalist                                 |
| Guarantee           | According to legal warranty: 3 years       |
| IP                  | IP20                                       |
| Long                | 150 mm                                     |
| Material            | Cement                                     |
| Assembly            | Surface                                    |
| Maximum power (W)   | 25                                         |
| Sensor              | No                                         |
| Nominal Voltage (V) | 220 - 240 V AC                             |
| Outdoor Use         | No                                         |
| Recommended Use     | Bedrooms, Hotels, Restaurants, Living room |