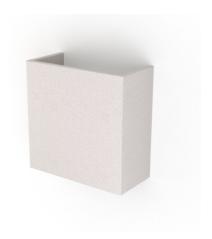

## Concrete wall light "Scuad" - Square - Up & down - 1 x G9

## Ref. B293-B

Square wall lamp "Scuad," made of concrete, in a modern and minimalist style, with a G9 socket. Its up & down design creates elegant ambient lighting, perfect for complementing contemporary spaces. \*Accepts a G9 bulb - Not included\*

## **Product data**

| Housing color       | White (use)                                |
|---------------------|--------------------------------------------|
| High                | 150mm                                      |
| Width               | 70mm                                       |
| Certs               | CE, ROHS                                   |
| Connection          | Point of light                             |
| Dimmable            | No                                         |
| Style               | Minimalist                                 |
| Guarantee           | According to legal warranty: 3 years       |
| IP                  | IP20                                       |
| Long                | 150 mm                                     |
| Material            | Cement                                     |
| Assembly            | Surface                                    |
| Maximum power (W)   | 25                                         |
| Sensor              | No                                         |
| Nominal Voltage (V) | 220 - 240 V AC                             |
| Outdoor Use         | No                                         |
| Recommended Use     | Bedrooms, Hotels, Restaurants, Living room |