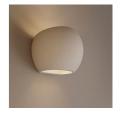

## Concrete wall light "Ball" - Up & down - 1 x G9

Wall lamp "Ball", made of concrete, in a modern and minimalist style, with G9 socket. Its up & down design creates an elegant ambient lighting, perfect for complementing contemporary spaces. \*Accepts a G9 bulb (maximum height 50mm) - Not included\*