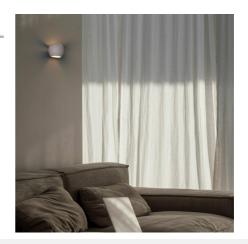

## **Product data**

| Case color (use)    | White (use), Gray (to use), Red (use)      |
|---------------------|--------------------------------------------|
| High                | 130mm                                      |
| Width               | 140mm                                      |
| Сар                 | G9                                         |
| Certs               | CE, ROHS                                   |
| Connection          | Point of light                             |
| Dimmable            | No                                         |
| Guarantee           | According to legal warranty: 3 years       |
| IP                  | IP20                                       |
| Long                | 140mm                                      |
| Material            | Cement                                     |
| Assembly            | Surface                                    |
| Orientable          | No                                         |
| Maximum power (W)   | 25                                         |
| Sensor              | No                                         |
| Nominal Voltage (V) | 220 - 240 V AC                             |
| Outdoor Use         | No                                         |
| Recommended Use     | Dining room, Bedrooms, Restaurants, Stairs |