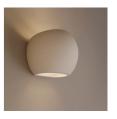

## Concrete wall light "Ball" - Up & down - 1 x G9

Wall lamp "Ball", made of concrete, in a modern and minimalist style, with G9 socket. Its up & down design creates an elegant ambient lighting, perfect for complementing contemporary spaces. \*Accepts a G9 bulb (maximum height 50mm) - Not included\*