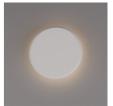

# Plaster wall light "Lune" - 2.5W - Warm light

### Ref. B289

LED Wall Sconce "Lune" 2.5W, with a modern and functional design, made of plaster, allowing it to be painted for a perfect integration into any space. It provides indirect, diffuse, and cozy lighting in warm white tone (2700K). Perfect for indoors, with a protection rating of IP20.