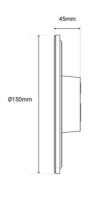

### Product data

| Case color              | White (use)                                        |
|-------------------------|----------------------------------------------------|
| High                    | 45mm                                               |
| Width                   | Ø150mm                                             |
| Certs                   | CE, ROHS                                           |
| Energy efficiency class | G                                                  |
| Connection              | Point of light                                     |
| Guarantee               | According to legal warranty: 3 years               |
| IP                      | IP20                                               |
| Kelvin (K)              | 2700                                               |
| Material                | Plaster                                            |
| Assembly                | Surface                                            |
| Power (W)               | 2.5                                                |
| Nominal Voltage (V)     | 220 - 240 V AC                                     |
| Кеу                     | Warm white                                         |
| Outdoor Use             | No                                                 |
| Recommended Use         | Bedrooms, Hotels, Restaurants, Living room, Stairs |