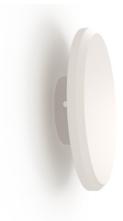

### Ref. B289

LED Wall Sconce "Lune" 2.5W, with a modern and functional design, made of plaster, allowing it to be painted for a perfect integration into any space. It provides indirect, diffuse, and cozy lighting in warm white tone (2700K). Perfect for indoors, with a protection rating of IP20.