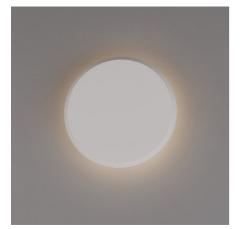

### Ref. B289

LED Wall Sconce "Lune" 2.5W, with a modern and functional design, made of plaster, allowing it to be painted for a perfect integration into any space. It provides indirect, diffuse, and cozy lighting in warm white tone (2700K). Perfect for indoors, with a protection rating of IP20.