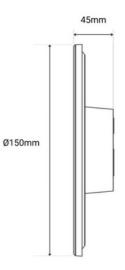

### Product data

| Case color              | White (use)                                        |
|-------------------------|----------------------------------------------------|
| High                    | 45mm                                               |
| Width                   | Ø150mm                                             |
| Certs                   | CE, ROHS                                           |
| Energy efficiency class | G                                                  |
| Connection              | Point of light                                     |
| Guarantee               | According to legal warranty: 3 years               |
| IP                      | IP20                                               |
| Kelvin (K)              | 2700                                               |
| Material                | Plaster                                            |
| Assembly                | Surface                                            |
| Power (W)               | 2.5                                                |
| Nominal Voltage (V)     | 220 - 240 V AC                                     |
| Кеу                     | Warm white                                         |
| Outdoor Use             | No                                                 |
| Recommended Use         | Bedrooms, Hotels, Restaurants, Living room, Stairs |