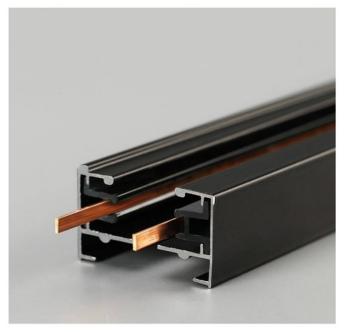

## Surface mounted 1-phase track for LED spotlights - 1 m

100cm single-phase electrified surface-mounted rail made of extruded aluminum (34x21mm) \*\*Includes feeder and end cap\*\* Single-phase  $220 - 240 \ V \ 1000$ x34x21 IP20

## **Product data**

| Housing color         | White (use), Black (use)             |
|-----------------------|--------------------------------------|
| Certs                 | CE, ROHS                             |
| Dimensions (mm) LxWxH | 1000x34x21                           |
| Guarantee             | According to legal warranty: 3 years |
| Maximum intensity (A) | 2.1                                  |
| IP                    | IP20                                 |
| Assembly              | Surface, Suspension                  |
| Nominal Voltage (V)   | 220 - 240 V AC                       |
| Track Type            | Single-phase                         |
| Outdoor Use           | No                                   |