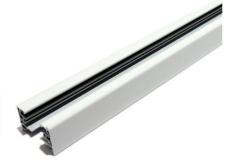

## Surface mounted 1-phase track for LED spotlights - 1 m

100cm single-phase electrified surface-mounted rail made of extruded aluminum (34x21mm) \*\*Includes feeder and end cap\*\* Single-phase  $220 - 240 \ V \ 1000$ x34x21 IP20

## **Product data**

| Housing color         | White (use), Black (use)             |
|-----------------------|--------------------------------------|
| Certs                 | CE, ROHS                             |
| Dimensions (mm) LxWxH | 1000x34x21                           |
| Guarantee             | According to legal warranty: 3 years |
| Maximum intensity (A) | 2.1                                  |
| IP                    | IP20                                 |
| Assembly              | Surface, Suspension                  |
| Nominal Voltage (V)   | 220 - 240 V AC                       |
| Track Type            | Single-phase                         |
| Outdoor Use           | No                                   |