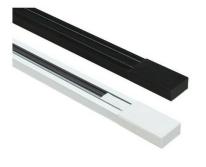

## Surface mounted 1-phase track for LED spotlights - 1 m

100cm single-phase electrified surface-mounted rail made of extruded aluminum (34x21mm) \*\*Includes feeder and end cap\*\* Single-phase  $220 - 240 \ V \ 1000$ x34x21 IP20

## **Product data**

| Housing color         | White (use), Black (use)             |
|-----------------------|--------------------------------------|
| Certs                 | CE, ROHS                             |
| Dimensions (mm) LxWxH | 1000x34x21                           |
| Guarantee             | According to legal warranty: 3 years |
| Maximum intensity (A) | 2.1                                  |
| IP                    | IP20                                 |
| Assembly              | Surface, Suspension                  |
| Nominal Voltage (V)   | 220 - 240 V AC                       |
| Track Type            | Single-phase                         |
| Outdoor Use           | No                                   |

## **Product variants**

Reference Attributes

BTM-100-B Housing color: White (use)

BTM-100-N Housing color: Black (use)