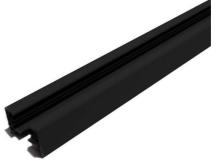

## Surface mounted 1-phase track for LED spotlights - 1 m

100cm single-phase electrified surface-mounted rail made of extruded aluminum (34x21mm) \*\*Includes feeder and end cap\*\* Single-phase  $220 - 240 \ V \ 1000$ x34x21 IP20

## **Product data**

| Housing color         | White (use), Black (use)             |
|-----------------------|--------------------------------------|
| Certs                 | CE, ROHS                             |
| Dimensions (mm) LxWxH | 1000x34x21                           |
| Guarantee             | According to legal warranty: 3 years |
| Maximum intensity (A) | 2.1                                  |
| IP                    | IP20                                 |
| Assembly              | Surface, Suspension                  |
| Nominal Voltage (V)   | 220 - 240 V AC                       |
| Track Type            | Single-phase                         |
| Outdoor Use           | No                                   |

## **Product variants**

Reference Attributes

BTM-100-B Housing color: White (use)

BTM-100-N Housing color: Black (use)