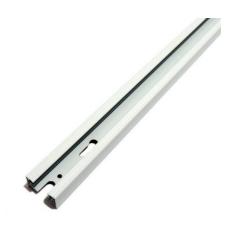

## Surface mounted 1-phase track for LED spotlights - 1 m

100cm single-phase electrified surface-mounted rail made of extruded aluminum (34x21mm) \*\*Includes feeder and end cap\*\* Single-phase  $220 - 240 \ V \ 1000$ x34x21 IP20

## **Product data**

| Housing color         | White (use), Black (use)             |
|-----------------------|--------------------------------------|
| Certs                 | CE, ROHS                             |
| Dimensions (mm) LxWxH | 1000x34x21                           |
| Guarantee             | According to legal warranty: 3 years |
| Maximum intensity (A) | 2.1                                  |
| IP                    | IP20                                 |
| Assembly              | Surface, Suspension                  |
| Nominal Voltage (V)   | 220 - 240 V AC                       |
| Track Type            | Single-phase                         |
| Outdoor Use           | No                                   |

## **Product variants**

Reference Attributes

BTM-100-B Housing color: White (use)

BTM-100-N Housing color: Black (use)