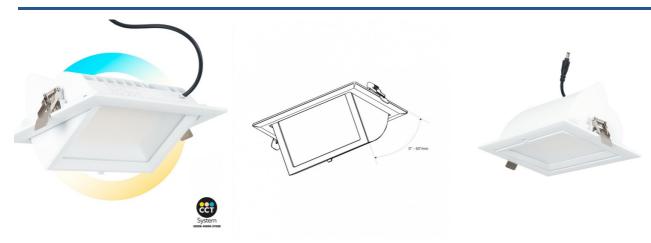

## Rectangular adjustable CCT LED Downlight - 60W - White - 100° LIFUD Driver

Recessed LED rectangular downlight, adjustable, made of high-quality aluminum, with a white finish. Especially recommended for commercial use, with 60W of power and CCT system, which allows selecting the color temperature between warm white (3000K), neutral white (4000K), and cool white (5700K). Epistar LED chip and Lifud driver. Flicker-free lighting. Wide opening angle of 100° and orientation of up to 60°. Efficient and durable.

## **Product data**

| Housing color           | White (use), Black (use) |
|-------------------------|--------------------------|
| High                    | 96mm                     |
| Width                   | 145mm                    |
| Opening angle (°)       | 100                      |
| Certs                   | CE, ROHS                 |
| Energy efficiency class | Е                        |
| CRI                     | 80-85                    |
| Cutting dimensions (mm) | 227mm x 130mm            |
| Dimmable                | No                       |
| Driver                  | External, Lifud          |
| Efficiency (Lm/w)       | 120                      |
| Form                    | Cuadrado                 |
| Guarantee               | 5 years                  |
| IP                      | IP20                     |
| Kelvin (K)              | 3000, 4000, 5700         |
| Long                    | 240mm                    |
| Material                | Aluminum                 |
| Material diffuser       | Crystal                  |
| Assembly                | Recessed                 |
| Orientable              | Yes, 60 degrees          |
| Power (W)               | 60                       |
| Sensor                  | No                       |