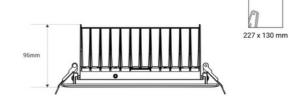

## **Product data**

| Housing color           | White (use), Black (use) |
|-------------------------|--------------------------|
| High                    | 96mm                     |
| Width                   | 145mm                    |
| Opening angle (°)       | 100                      |
| Certs                   | CE, ROHS                 |
| Energy efficiency class | Е                        |
| CRI                     | 80-85                    |
| Cutting dimensions (mm) | 227mm x 130mm            |
| Dimmable                | No                       |
| Driver                  | External, Lifud          |
| Efficiency (Lm/w)       | 120                      |
| Form                    | Cuadrado                 |
| Guarantee               | 5 years                  |
| IP                      | IP20                     |
| Kelvin (K)              | 3000, 4000, 5700         |
| Long                    | 240mm                    |
| Material                | Aluminum                 |
| Material diffuser       | Crystal                  |
| Assembly                | Recessed                 |
| Orientable              | Yes, 60 degrees          |
| Power (W)               | 60                       |
| Sensor                  | No                       |