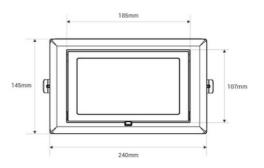

## **Product data**

| Housing color           | White (use), Black (use) |
|-------------------------|--------------------------|
| High                    | 96mm                     |
| Width                   | 145mm                    |
| Opening angle (°)       | 100                      |
| Certs                   | CE, ROHS                 |
| Energy efficiency class | Е                        |
| CRI                     | 80-85                    |
| Cutting dimensions (mm) | 227mm x 130mm            |
| Dimmable                | No                       |
| Driver                  | External, Lifud          |
| Efficiency (Lm/w)       | 120                      |
| Form                    | Cuadrado                 |
| Guarantee               | 5 years                  |
| IP                      | IP20                     |
| Kelvin (K)              | 3000, 4000, 5700         |
| Long                    | 240mm                    |
| Material                | Aluminum                 |
| Material diffuser       | Crystal                  |
| Assembly                | Recessed                 |
| Orientable              | Yes, 60 degrees          |
| Power (W)               | 60                       |
| Sensor                  | No                       |