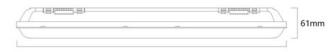

## **Product data**

| High                    | 61mm                                               |
|-------------------------|----------------------------------------------------|
| Width                   | 72 mm                                              |
| Opening angle (°)       | 120                                                |
| Energy efficiency class | E                                                  |
| CRI                     | 80-85                                              |
| IP                      | IP65                                               |
| Kelvin (K)              | 3000, 4000, 6500                                   |
| Long                    | 1480mm                                             |
| Lumens (Lm)             | 6000                                               |
| Material                | Polycarbonate                                      |
| Material diffuser       | Polycarbonate                                      |
| Assembly                | Surface                                            |
| Power (W)               | 55                                                 |
| Sensor                  | No                                                 |
| Nominal Voltage (V)     | 220 - 240 V AC                                     |
| Battery type            | Li-ion 6.4V 3.0Ah                                  |
| Type of LED             | SMD 2835                                           |
| Key                     | ССТ                                                |
| Outdoor Use             | lf                                                 |
| Recommended Use         | Commerce, Industry, Parking, Industrial Warehouses |

1480mm x 72mm