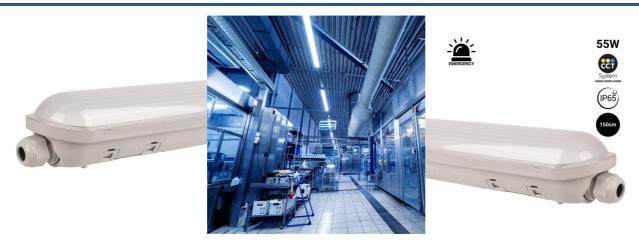

## LED Tri-proof light / Emergency light - CCT - 150 cm - Connectable - 55W - IP65

## Ref. B8400-150-CCT-EM

150cm and 55W waterproof LED screen. It operates as both a lighting fixture and an emergency light. It incorporates an automatic ignition system that activates in case of a power outage, with a power of 4W and a runtime of up to 3 hours. Ideal for a wide variety of environments, including parking lots, supermarkets, warehouses, garages, offices, among others. Offers adjustable CCT illumination: warm white (2700K), neutral white (4000K), and cool white (6500K).