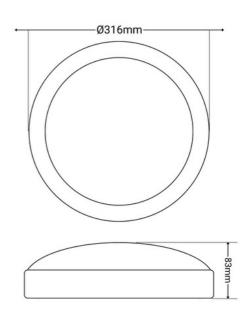

## **Product data**

| High                    | 83mm                                          |
|-------------------------|-----------------------------------------------|
| Width                   | Ø12.44in                                      |
| Opening angle (°)       | 120                                           |
| Isolation class         | Class II                                      |
| Energy efficiency class | F                                             |
| Dimmable                | No                                            |
| IP                      | IP65                                          |
| Kelvin (K)              | 4000, 6500, 2700                              |
| Lumens (Lm)             | 1500                                          |
| Assembly                | Surface                                       |
| Power (W)               | 12, 16                                        |
| Nominal Voltage (V)     | 220 - 240 V AC                                |
| Battery type            | LiFePO4 of 3.2V                               |
| Type of LED             | SMD 2835                                      |
| Key                     | ССТ                                           |
| Recommended Use         | Hotels, Offices, Commerce, Fascias, Balconies |