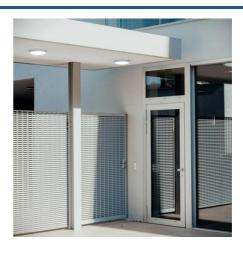

## Ref. B1726-R-CCT-EM

Waterproof emergency LED ceiling light with adjustable power (12W-16W). Functions as a ceiling light and as an emergency light. It incorporates an automatic ignition system that activates in the event of a power outage, with a power of 1W and a runtime of up to 3 hours. Thanks to its IP65 rating, it is resistant to water and dust, making it ideal for high-traffic areas, bathrooms, kitchens, patios, or outdoor spaces that require reliable lighting, even in adverse environmental conditions. Offers adjustable CCT lighting: warm white (2700K), neutral white (4000K), and cool white (6500K).