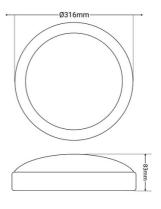

## **Product data**

| High                    | 83mm                                          |
|-------------------------|-----------------------------------------------|
| Width                   | Ø12.44in                                      |
| Opening angle (°)       | 120                                           |
| Isolation class         | Class II                                      |
| Energy efficiency class | F                                             |
| Dimmable                | No                                            |
| IP                      | IP65                                          |
| Kelvin (K)              | 4000, 6500, 2700                              |
| Lumens (Lm)             | 1500                                          |
| Assembly                | Surface                                       |
| Power (W)               | 12, 16                                        |
| Nominal Voltage (V)     | 220 - 240 V AC                                |
| Battery type            | LiFePO4 of 3.2V                               |
| Type of LED             | SMD 2835                                      |
| Key                     | ССТ                                           |
| Recommended Use         | Hotels, Offices, Commerce, Fascias, Balconies |