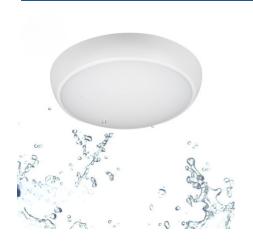

## LED waterproof ceiling light / Emergency light - CCT - Adjustable power 12W-16W - Ø31cm - IP65

## Ref. B1726-R-CCT-EM

Waterproof emergency LED ceiling light with adjustable power (12W-16W). Functions as a ceiling light and as an emergency light. It incorporates an automatic ignition system that activates in the event of a power outage, with a power of 1W and a runtime of up to 3 hours. Thanks to its IP65 rating, it is resistant to water and dust, making it ideal for high-traffic areas, bathrooms, kitchens, patios, or outdoor spaces that require reliable lighting, even in adverse environmental conditions. Offers adjustable CCT lighting: warm white (2700K), neutral white (4000K), and cool white (6500K).