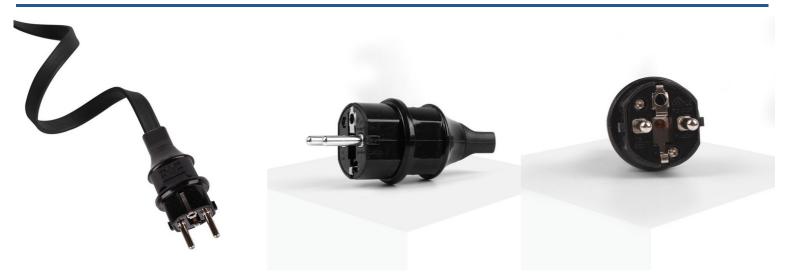

## Ref. L400-3

European Connector for LED Garland. Useful for connecting flat cables for garlands with a European plug, as long as the electrical device supports the voltage and frequency of the local power grid. 
✓ Starting cable ✓ Power connection ✓ Splice with flat black cable ✓ Easy installation ✓ Electrical insulation