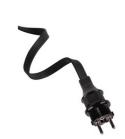

## Ref. L400-3

European Connector for LED Garland. Useful for connecting flat cables for garlands with a European plug, as long as the electrical device supports the voltage and frequency of the local power grid. 
✓ Starting cable ✓ Power connection ✓ Splice with flat black cable ✓ Easy installation ✓ Electrical insulation