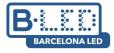

## Ref. BA50011-RGB

Elegant and compact RGB LED floor spotlight. Made of stainless steel. It emits a powerful 3W light in RGB with a 90° angle. Delight your guests or customers with quality LED lighting, creating colored ambiances and signage according to the moment for hallways, pathways, groves, terraces, patios, and illuminating walls or objects both outdoors and indoors. 3W - 12V-DC Ø42x58mm  $\approx$  32mm IP67

## Product data

| Light temperature       | RGB                                  |
|-------------------------|--------------------------------------|
| Opening angle (°)       | 90                                   |
| Certs                   | CE, ROHS                             |
| Energy efficiency class | A+ (2021)                            |
| Dimensions (mm) LxWxH   | Ø42x58mm, Ø42x125 with tube          |
| Cutting dimensions (mm) | Ø32                                  |
| Dimmable                | Yes                                  |
| Frequency (Hz)          | 50 - 60                              |
| Frequency of Use        | normal                               |
| Guarantee               | According to legal warranty: 3 years |
| IP                      | IP67                                 |
| Material                | Stainless steel                      |
| Material diffuser       | Polycarbonate                        |
| Assembly                | Recessed                             |
| Temperature range       | -20°F ~ +40°F                        |
| Nominal Voltage (V)     | 12V DC                               |
|                         |                                      |

| Type of LED      | SMD 2835 |
|------------------|----------|
| Кеу              | RGB      |
| Outdoor Use      | lf       |
| Recommended Use  | Garden   |
| Service life (h) | 25,000   |
|                  |          |