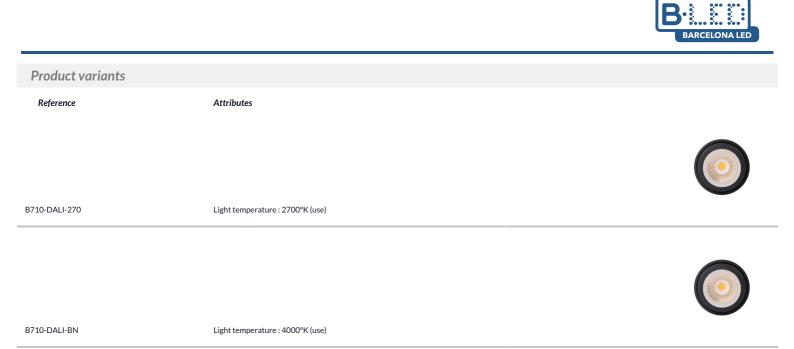

## LED Module for MR16/GU10 downlight ring -7W - DALI dimmable - 45° - CRI 90

7W LED Module with excellent performance and quality. Ideal for replacing GU10 or MR16 bulbs, with an energy savings of over 85%. It incorporates a Cree LED chip and a DALI dimmable external driver, which provides the ability to adjust the light intensity according to needs. Available in warm white (2700K) and neutral white (4000K).

## Product data

| Light temperature                                                                      | 2700°K (use), 4000°K (use)           |
|----------------------------------------------------------------------------------------|--------------------------------------|
| High                                                                                   | 43mm                                 |
| Width                                                                                  | Ø50mm                                |
| Certs                                                                                  | CE, ROHS                             |
| CRI                                                                                    | 90-95                                |
| Dimmable                                                                               | Yes                                  |
| Driver                                                                                 | External                             |
| Guarantee                                                                              | According to legal warranty: 3 years |
| IP                                                                                     | IP20                                 |
| Kelvin (K)                                                                             | 4000, 2700                           |
| Orientable                                                                             | No                                   |
| Power (W)                                                                              | 7                                    |
| Sensor                                                                                 | No                                   |
| Control system                                                                         | DALI                                 |
| Nominal Voltage (V)                                                                    | 220 - 240 V AC                       |
| Type of LED                                                                            | Chip CREE                            |
| Кеу                                                                                    | Warm white, Neutral white            |
| Outdoor Use                                                                            | No                                   |
| Recommended UseBedrooms, Offices, Kitchens, Commerce, Living room, Museums - Galleries |                                      |