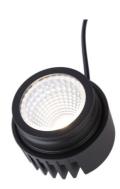

## LED Module for MR16/GU10 downlight ring -7W - DALI dimmable - 45° - CRI 90

7W LED Module with excellent performance and quality. Ideal for replacing GU10 or MR16 bulbs, with an energy savings of over 85%. It incorporates a Cree LED chip and a DALI dimmable external driver, which provides the ability to adjust the light intensity according to needs. Available in warm white (2700K) and neutral white (4000K).