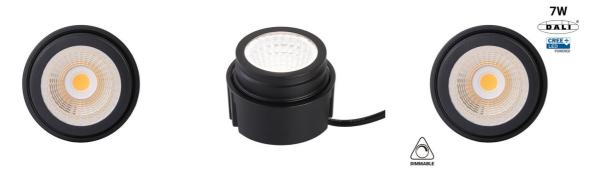

## LED Module for MR16/GU10 downlight ring -7W - DALI dimmable - 45° - CRI 90

7W LED Module with excellent performance and quality. Ideal for replacing GU10 or MR16 bulbs, with an energy savings of over 85%. It incorporates a Cree LED chip and a DALI dimmable external driver, which provides the ability to adjust the light intensity according to needs. Available in warm white (2700K) and neutral white (4000K).