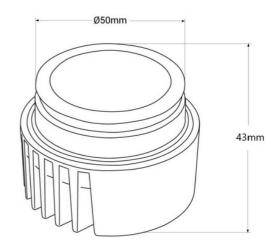

## Product data

| Light temperature                                                                      | 2700°K (use), 4000°K (use)           |
|----------------------------------------------------------------------------------------|--------------------------------------|
| High                                                                                   | 43mm                                 |
| Width                                                                                  | Ø50mm                                |
| Certs                                                                                  | CE, ROHS                             |
| CRI                                                                                    | 90-95                                |
| Dimmable                                                                               | Yes                                  |
| Driver                                                                                 | External                             |
| Guarantee                                                                              | According to legal warranty: 3 years |
| IP                                                                                     | IP20                                 |
| Kelvin (K)                                                                             | 4000, 2700                           |
| Orientable                                                                             | No                                   |
| Power (W)                                                                              | 7                                    |
| Sensor                                                                                 | No                                   |
| Control system                                                                         | DALI                                 |
| Nominal Voltage (V)                                                                    | 220 - 240 V AC                       |
| Type of LED                                                                            | Chip CREE                            |
| Кеу                                                                                    | Warm white, Neutral white            |
| Outdoor Use                                                                            | No                                   |
| Recommended UseBedrooms, Offices, Kitchens, Commerce, Living room, Museums - Galleries |                                      |