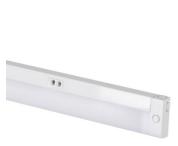

## Under cabinet LED bar - 4W - CCT - With IR sensor - 30cm

## Ref. B7231-300

 $30\,\mathrm{cm}$  LED strip, 4W, with an IR motion sensor that allows you to turn the light on, off, and control it by waving your hand (maximum distance of 5 cm). Offers a gradual brightness adjustment (0%-100%) and color temperature regulation between 3000K and 6500K, providing personalized lighting easily and comfortably. Ideal for installation under furniture, shelves, or in cabinets.