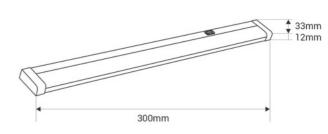

## Product data

| High                    | 33mm                                 |
|-------------------------|--------------------------------------|
| Width                   | 12mm                                 |
| Opening angle (°)       | 113                                  |
| Certs                   | CE, ROHS                             |
| Energy efficiency class | F                                    |
| CRI                     | 80-85                                |
| Dimmable                | Yes                                  |
| Guarantee               | According to legal warranty: 3 years |
| IP                      | IP20                                 |
| Kelvin (K)              | 3000, 4000                           |
| Long                    | 300mm                                |
| Lumens (Lm)             | 300                                  |
| Material                | Polycarbonate                        |
| Material diffuser       | Polycarbonate                        |
| Assembly                | Surface                              |
| Orientable              | No                                   |
| Power (W)               | 4                                    |
| Sensor                  | Yes                                  |
| Nominal Voltage (V)     | 220 - 240 V AC                       |
| Type of LED             | SMD 2835                             |
| Type of sensor          | PIR                                  |
| Key                     | Warm white, Neutral white            |