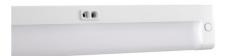

## Under cabinet LED bar - 4W - CCT - With IR sensor - 30cm

## Ref. B7231-300

 $30\,\mathrm{cm}$  LED strip, 4W, with an IR motion sensor that allows you to turn the light on, off, and control it by waving your hand (maximum distance of 5 cm). Offers a gradual brightness adjustment (0%-100%) and color temperature regulation between 3000K and 6500K, providing personalized lighting easily and comfortably. Ideal for installation under furniture, shelves, or in cabinets.