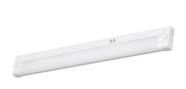

## Under cabinet LED bar - 4W - CCT - With IR sensor - 30cm

## Ref. B7231-300

 $30\,\mathrm{cm}$  LED strip, 4W, with an IR motion sensor that allows you to turn the light on, off, and control it by waving your hand (maximum distance of 5 cm). Offers a gradual brightness adjustment (0%-100%) and color temperature regulation between 3000K and 6500K, providing personalized lighting easily and comfortably. Ideal for installation under furniture, shelves, or in cabinets.