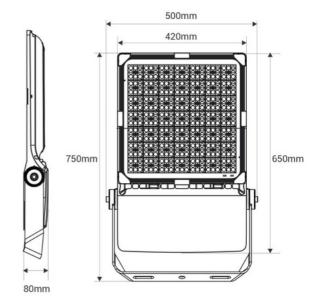

## Ref. BFL23-600W

Asymmetrical industrial LED projector 600W, compact and durable, with high efficiency (160lm/W). Perfect for sports, industrial, and outdoor spaces thanks to its asymmetrical lens that optimizes light distribution. Incorporates Lumileds LED Chips, ensuring exceptional lighting quality and superior efficiency. It is adjustable from 1-10V and has a protection rating of IP66. Mounting height: 12 to 18 meters. 5-year warranty.

## **Product data**

| Opening angle (°)       | 130 x 80                 |
|-------------------------|--------------------------|
| Certs                   | CE, ROHS                 |
| Energy efficiency class | С                        |
| Dimmable                | Yes                      |
| Driver                  | SOSEN                    |
| Efficiency (Lm/w)       | 160                      |
| Frequency (Hz)          | 50 - 60                  |
| Frequency of Use        | Intensive                |
| Projector Range         | Asymmetrical             |
| Guarantee               | 5 years                  |
| IP                      | IP66                     |
| Kelvin (K)              | 5000                     |
| Lumens (Lm)             | 96000                    |
| Material                | Aluminum                 |
| Material diffuser       | Crystal, Polycarbonate   |
| Orientable              | Yes                      |
| Power (W)               | 600                      |
| Sensor                  | No                       |
| Control system          | 1-10V                    |
| Nominal Voltage (V)     | 220 - 240 V AC           |
| Type of LED             | Philips Lumileds SMD2835 |
| Key                     | Cold white               |