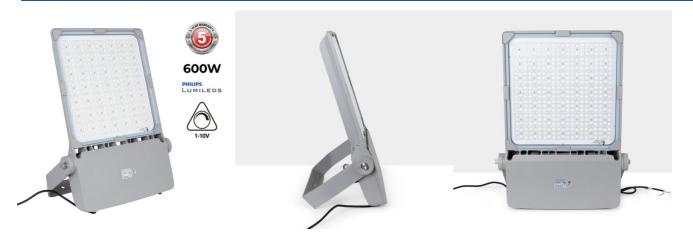

## Outdoor Asymmetric LED floodlight - 600W - Dimmable 1-10V - 160lm/W - IP66

## Ref. BFL23-600W

Asymmetrical industrial LED projector 600W, compact and durable, with high efficiency (160lm/W). Perfect for sports, industrial, and outdoor spaces thanks to its asymmetrical lens that optimizes light distribution. Incorporates Lumileds LED Chips, ensuring exceptional lighting quality and superior efficiency. It is adjustable from 1-10V and has a protection rating of IP66. Mounting height: 12 to 18 meters. 5-year warranty.

## **Product data**

| Opening angle (°)       | 130 x 80                 |
|-------------------------|--------------------------|
| Certs                   | CE, ROHS                 |
| Energy efficiency class | С                        |
| Dimmable                | Yes                      |
| Driver                  | SOSEN                    |
| Efficiency (Lm/w)       | 160                      |
| Frequency (Hz)          | 50 - 60                  |
| Frequency of Use        | Intensive                |
| Projector Range         | Asymmetrical             |
| Guarantee               | 5 years                  |
| IP                      | IP66                     |
| Kelvin (K)              | 5000                     |
| Lumens (Lm)             | 96000                    |
| Material                | Aluminum                 |
| Material diffuser       | Crystal, Polycarbonate   |
| Orientable              | Yes                      |
| Power (W)               | 600                      |
| Sensor                  | No                       |
| Control system          | 1-10V                    |
| Nominal Voltage (V)     | 220 - 240 V AC           |
| Type of LED             | Philips Lumileds SMD2835 |
| Key                     | Cold white               |