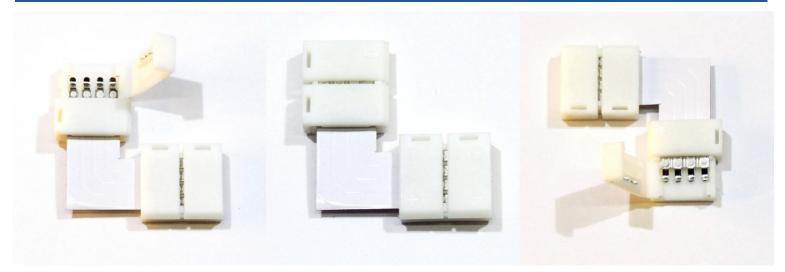

## Ref. B1698

Connector for 12V LED strip 10mm for 90° angles direct without cable Easily connect your 10mm RGB flexible LED strips in corner areas with almost no effort. Allows for 90° angles in 12V SMD 5050 RGB LED strip installations.