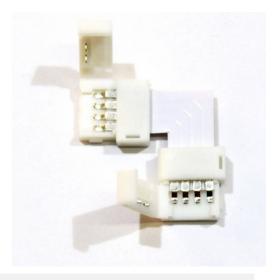

## Ref. B1698

Connector for 12V LED strip 10mm for 90° angles direct without cable Easily connect your 10mm RGB flexible LED strips in corner areas with almost no effort. Allows for 90° angles in 12V SMD 5050 RGB LED strip installations.