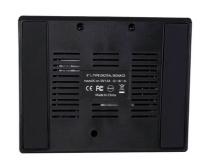

## **Product data**

| Housing color         | White (use), Black (use)                                |
|-----------------------|---------------------------------------------------------|
| Storage               | 16GB                                                    |
| Certs                 | CE, ROHS                                                |
| Connectivity          | Wifi, Bluetooth, USB 2.0, RJ45 (Ethernet), Earphone OUT |
| Dimensions (mm) LxWxH | d 257 x 160 x 113                                       |
| Image format          | JPG, PNG, JPEG                                          |
| Guarantee             | According to legal warranty: 3 years                    |
| IP                    | IP20                                                    |
| Brightness            | 250 cd/m²                                               |
| Inches                | 10.1"                                                   |
| RAM                   | 4GB                                                     |
| Contrast ratio        | 800:1                                                   |
| Resolution            | 800x1280, 800x1280                                      |
| Operating system      | Android 11                                              |
| Touch                 | Yes                                                     |
| Nominal Voltage (V)   | 12V DC                                                  |
|                       |                                                         |