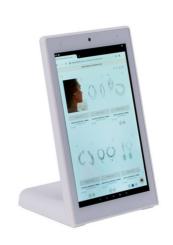

## LCD Tabletop Advertising Display with camera - 10.1" - Touchscreen - Android 11

Tabletop advertising display with a 10.1" HD LCD screen that allows for high-quality images. It incorporates a touchscreen, a front camera, and a microphone, resulting in interactive use by users, allowing queries, evaluations, and many other options that are highly useful in customer service environments. It has an Android operating system, WiFi connection, USB ports, USB type C, LAN/RJ45 connection, and Earphone OUT. It is the perfect solution to promote your business's image, reinforce the brand, and enhance the customer experience. \*Free Shipping\*

## **Product variants**

Reference Attributes

(5) 0

WL1038T-4+16-B Housing color: White (use)

WL1038T-4+16-N Housing color: Black (use)