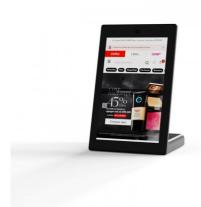

## LCD Tabletop Advertising Display with camera - 10.1" - Touchscreen - Android 11

Tabletop advertising display with a 10.1" HD LCD screen that allows for high-quality images. It incorporates a touchscreen, a front camera, and a microphone, resulting in interactive use by users, allowing queries, evaluations, and many other options that are highly useful in customer service environments. It has an Android operating system, WiFi connection, USB ports, USB type C, LAN/RJ45 connection, and Earphone OUT. It is the perfect solution to promote your business's image, reinforce the brand, and enhance the customer experience. \*Free Shipping\*

## **Product data**

| Housing color         | White (use), Black (use)                                |
|-----------------------|---------------------------------------------------------|
| Storage               | 16GB                                                    |
| Certs                 | CE, ROHS                                                |
| Connectivity          | Wifi, Bluetooth, USB 2.0, RJ45 (Ethernet), Earphone OUT |
| Dimensions (mm) LxWxH | d 257 x 160 x 113                                       |
| Image format          | JPG, PNG, JPEG                                          |
| Guarantee             | According to legal warranty: 3 years                    |
| IP                    | IP20                                                    |
| Brightness            | 250 cd/m²                                               |
| Inches                | 10.1"                                                   |
| RAM                   | 4GB                                                     |
| Contrast ratio        | 800:1                                                   |
| Resolution            | 800x1280, 800x1280                                      |
| Operating system      | Android 11                                              |
| Touch                 | Yes                                                     |
| Nominal Voltage (V)   | 12V DC                                                  |
|                       |                                                         |