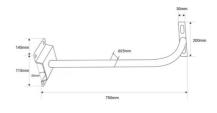

## **Product data**

| Size (Measurement) | 60 centimeters, 80 centimeters, 1 meter |
|--------------------|-----------------------------------------|
| Certs              | CE, ROHS                                |
| Guarantee          | 10 years                                |
| Long               | 520 mm / 750 mm / 940 mm                |
| Material           | Metal                                   |
| Assembly           | Surface                                 |
| Recommended Use    | Commerce, Industrial Warehouses         |