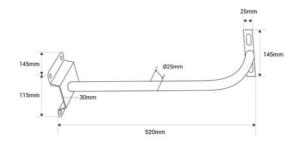

## LED Floodlight Bracket - 60cm - 80cm - 1m

Metal support for LED projectors. Facilitates the installation of projectors for the lighting of signs, facades, and billboards. Curved design for precise lighting. Available in 3 sizes: 60 cm, 80 cm, and 100 cm \*\*Projector not included\*\*

## **Product data**

| Size (Measurement) | 60 centimeters, 80 centimeters, 1 meter |
|--------------------|-----------------------------------------|
| Certs              | CE, ROHS                                |
| Guarantee          | 10 years                                |
| Long               | 520 mm / 750 mm / 940 mm                |
| Material           | Metal                                   |
| Assembly           | Surface                                 |
| Recommended Use    | Commerce, Industrial Warehouses         |