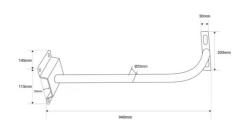

## **Product data**

| Size (Measurement) | 60 centimeters, 80 centimeters, 1 meter |
|--------------------|-----------------------------------------|
| Certs              | CE, ROHS                                |
| Guarantee          | 10 years                                |
| Long               | 520 mm / 750 mm / 940 mm                |
| Material           | Metal                                   |
| Assembly           | Surface                                 |
| Recommended Use    | Commerce, Industrial Warehouses         |