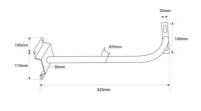

## **Product data**

| Size (Measurement) | 60 centimeters, 80 centimeters, 1 meter |
|--------------------|-----------------------------------------|
| Certs              | CE, ROHS                                |
| Guarantee          | 10 years                                |
| Long               | 520 mm / 750 mm / 940 mm                |
| Material           | Metal                                   |
| Assembly           | Surface                                 |
| Recommended Use    | Commerce, Industrial Warehouses         |