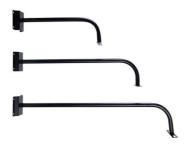

## LED Floodlight Bracket - 60cm - 80cm - 1m

Metal support for LED projectors. Facilitates the installation of projectors for the lighting of signs, facades, and billboards. Curved design for precise lighting. Available in 3 sizes: 60 cm, 80 cm, and 100 cm \*\*Projector not included\*\*