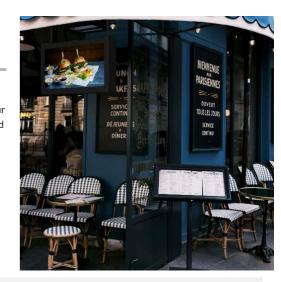

## Ref. K\_DS32-OUT-4+32-ST

32" Full HD LCD Outdoor Screen with Ceiling Mount. Android Operating System and IP65 Resistance. Discover our high-performance Full HD LCD display, designed to withstand the most demanding conditions and deliver clear and sharp viewing outdoors. This screen is perfect for viewing under direct sunlight, making it the ideal choice for locations such as restaurant entrances, bars, gyms, bus stops, train stations, and airport terminals. \*Includes sturdy ceiling support\* Product subject to special shipping conditions by region: +100€ +VAT shipping costs - No additional discounts or coupons accepted