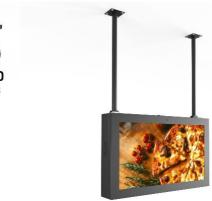

## Ref. K\_DS32-OUT-4+32-ST

32" Full HD LCD Outdoor Screen with Ceiling Mount. Android Operating System and IP65 Resistance. Discover our high-performance Full HD LCD display, designed to withstand the most demanding conditions and deliver clear and sharp viewing outdoors. This screen is perfect for viewing under direct sunlight, making it the ideal choice for locations such as restaurant entrances, bars, gyms, bus stops, train stations, and airport terminals. \*Includes sturdy ceiling support\* Product subject to special shipping conditions by region: +100€ +VAT shipping costs - No additional discounts or coupons accepted

| Net Weight (kg) | 45         |
|-----------------|------------|
| Display Type    | LCD        |
| Speakers        | 2 X 5W     |
| Assembly        | Suspension |