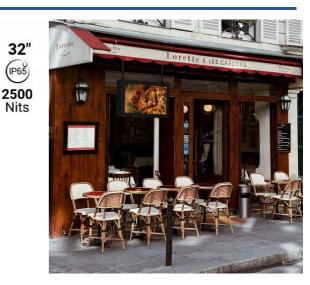

## Ref. K\_DS32-OUT-4+32-ST

32" Full HD LCD Outdoor Screen with Ceiling Mount. Android Operating System and IP65 Resistance. Discover our high-performance Full HD LCD display, designed to withstand the most demanding conditions and deliver clear and sharp viewing outdoors. This screen is perfect for viewing under direct sunlight, making it the ideal choice for locations such as restaurant entrances, bars, gyms, bus stops, train stations, and airport terminals. \*Includes sturdy ceiling support\* Product subject to special shipping conditions by region: +100€ +VAT shipping costs - No additional discounts or coupons accepted