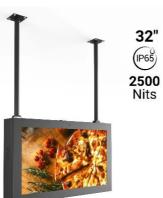

## 32" Full HD LCD Display - Outdoor - Ceiling Mount - Android - IP65

## Ref. K\_DS32-OUT-4+32-ST

32" Full HD LCD Outdoor Screen with Ceiling Mount. Android Operating System and IP65 Resistance. Discover our high-performance Full HD LCD display, designed to withstand the most demanding conditions and deliver clear and sharp viewing outdoors. This screen is perfect for viewing under direct sunlight, making it the ideal choice for locations such as restaurant entrances, bars, gyms, bus stops, train stations, and airport terminals. \*Includes sturdy ceiling support\* Product subject to special shipping conditions by region: +100€ +VAT shipping costs - No additional discounts or coupons accepted

## **Product data**

| Nominal Voltage (\ | /) 220-240V/AC                                         |
|--------------------|--------------------------------------------------------|
| IP                 | IP65                                                   |
| Connectivity       | Bluetooth, RJ45 (Ethernet), USB, Wi-Fi (2.4 GHz)       |
| Outdoor Use        | If                                                     |
| Certs              | CE, ROHS                                               |
| Guarantee          | According to legal warranty: 3 years                   |
| Inches             | 32 inches                                              |
| Resolution         | 1920 x 1080                                            |
| Brightness         | 2500cd/m²                                              |
| Image format       | GIF, JPG, PNG, BMP, JPEG                               |
| CPU                | RK3568                                                 |
| GPU                | Mali-G31/Four cores                                    |
| RAM                | 4GB                                                    |
| Storage            | 32GB                                                   |
| Operating system   | Android 11                                             |
| Video              | FLV, MP4, AVI, MKV, MOV, MPEG4, WMV, H.264, H.265, VP8 |
|                    |                                                        |