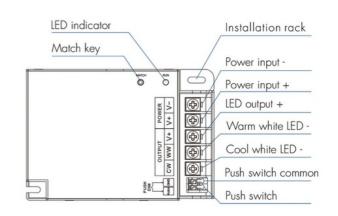

## Ref. SK-V2-X

2-channel CCT controller for 12-36V LED luminaires. Offers a smooth dimming from 0 to 100% without flickering and is compatible with CCT or single-color RF 2.4GHz Skydance remote controls. With auto-transmission and auto-synchronization functions that enable efficient and synchronized control. It is adjustable by PUSH.

| Product data          |               |
|-----------------------|---------------|
| High                  | 24.5mm        |
| Width                 | 75mm          |
| Certs                 | CE, ROHS      |
| Connectivity          | RF            |
| Control distance      | 15m           |
| Guarantee             | 5 years       |
| Maximum intensity (A) | 15A/CH        |
| IP                    | IP20          |
| Long                  | 107mm         |
| Number of channels    | 2             |
| Power (W)             | 2x(180-540)W  |
| Temperature range     | -30°F ~ +55°F |
| Nominal Voltage (V)   | 12-36V DC     |
| Outdoor Use           | No            |