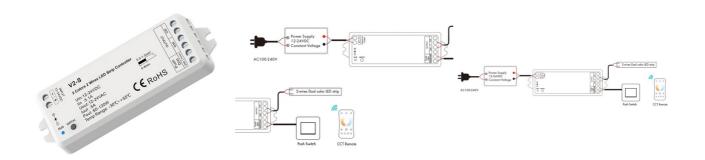

## CCT Controller - 12-24V DC - 2 wires - 5A - RF 2.4GHz - PUSH dimmer - Skydance

## Ref. SK-V2-S

**Product data** 

CCT Controller COMPATIBLE ONLY WITH 2-WIRE CCT LED STRIPS. Provides a smooth dimming from 0 to 100% without flickering and is compatible with CCT RF 2.4GHz Skydance remote controls. With auto-transmission and auto-synchronization functions that allow for efficient and synchronized control. It is adjustable by PUSH.