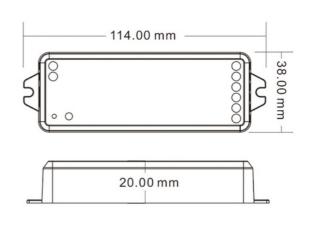

| High                  | 20mm          |
|-----------------------|---------------|
| Width                 | 38mm          |
| Certs                 | CE, ROHS      |
| Connectivity          | RF            |
| Color control         | ССТ           |
| Control distance      | 30 minutes    |
| Guarantee             | 5 years       |
| Maximum intensity (A) | 5             |
| IP                    | IP20          |
| Long                  | 114mm         |
| Power (W)             | 60-120 Watts  |
| Temperature range     | -30°F ~ +55°F |
| Output Voltage (V)    | 12-24VDC      |
| Nominal Voltage (V)   | 12-24V DC     |
| Outdoor Use           | No            |