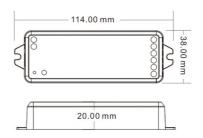

| High                  | 20mm          |
|-----------------------|---------------|
| Width                 | 38mm          |
| Certs                 | CE, ROHS      |
| Connectivity          | RF            |
| Color control         | ССТ           |
| Control distance      | 30 minutes    |
| Guarantee             | 5 years       |
| Maximum intensity (A) | 5             |
| IP                    | IP20          |
| Long                  | 114mm         |
| Power (W)             | 60-120 Watts  |
| Temperature range     | -30°F ~ +55°F |
| Output Voltage (V)    | 12-24VDC      |
| Nominal Voltage (V)   | 12-24V DC     |
| Outdoor Use           | No            |