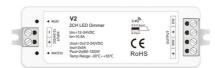

## Ref. SK-V2

 $2-channel\ CCT\ controller\ for\ 12-24V\ LED\ luminaires.\ Offers\ a\ smooth\ dimming\ from\ 0\ to\ 100\%\ without\ flickering\ and\ is\ compatible\ with\ CCT\ RF\ 2.4GHz\ Skydance\ remote\ controls.\ With\ auto-transmission\ and\ auto-synchronization\ functions\ that\ allow\ for\ efficient\ and\ synchronized\ control.$ 

## Product data

| High                  | 18mm          |
|-----------------------|---------------|
| Width                 | 33mm          |
| Connectivity          | RF            |
| Color control         | Monochrome    |
| Control distance      | 30 minutes    |
| Guarantee             | 5 years       |
| Maximum intensity (A) | 5A/canal      |
| IP                    | IP20          |
| Long                  | 97mm          |
| Number of channels    | 2             |
| Power (W)             | 2 x (60-120W) |
| Temperature range     | -30°F ~ +55°F |
| Output Voltage (V)    | 12-24VDC      |
| Nominal Voltage (V)   | 12-24V DC     |
| Outdoor Use           | No            |