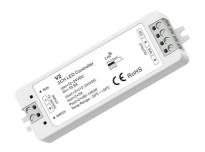

## CCT Controller - 12-24V DC - 2 channels - 5A/channel - RF 2.4GHz - Skydance

## Ref. SK-V2

 $2-channel\ CCT\ controller\ for\ 12-24V\ LED\ luminaires.\ Offers\ a\ smooth\ dimming\ from\ 0\ to\ 100\%\ without\ flickering\ and\ is\ compatible\ with\ CCT\ RF\ 2.4GHz\ Skydance\ remote\ controls.\ With\ auto-transmission\ and\ auto-synchronization\ functions\ that\ allow\ for\ efficient\ and\ synchronized\ control.$ 