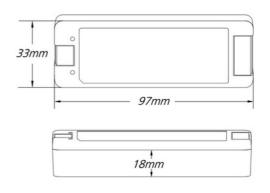

## Product data

| High                  | 18mm          |
|-----------------------|---------------|
| Width                 | 33mm          |
| Connectivity          | RF            |
| Color control         | Monochrome    |
| Control distance      | 30 minutes    |
| Guarantee             | 5 years       |
| Maximum intensity (A) | 5A/canal      |
| IP                    | IP20          |
| Long                  | 97mm          |
| Number of channels    | 2             |
| Power (W)             | 2 x (60-120W) |
| Temperature range     | -30°F ~ +55°F |
| Output Voltage (V)    | 12-24VDC      |
| Nominal Voltage (V)   | 12-24V DC     |
| Outdoor Use           | No            |