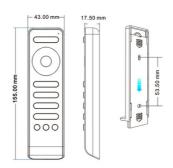

## **Product data**

| High             | 17.5mm          |
|------------------|-----------------|
| Width            | 43mm            |
| Certs            | CE, ROHS        |
| Connectivity     | RF              |
| Color control    | ССТ             |
| Control distance | 30 minutes      |
| Guarantee        | 5 years         |
| IP               | IP20            |
| Long             | 155mm           |
| Material         | Polycarbonate   |
| Battery type     | 3V (AAA * 2PCS) |