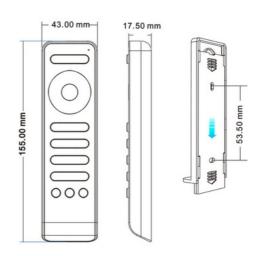

## **Product data**

| High             | 17.5mm          |
|------------------|-----------------|
| Width            | 43mm            |
| Certs            | CE, ROHS        |
| Connectivity     | RF              |
| Color control    | ССТ             |
| Control distance | 30 minutes      |
| Guarantee        | 5 years         |
| IP               | IP20            |
| Long             | 155mm           |
| Material         | Polycarbonate   |
| Battery type     | 3V (AAA * 2PCS) |