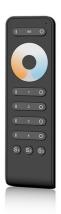

## Ref. SK-RS2-N

The Skydance monochrome wireless remote control, CCT with 4 zones allows for easy adjustment of light intensity and color temperature from warm to cool white across 4 different zones, creating the necessary groups and combinations. It features a highly sensitive touch wheel. Fast and reliable RF transmission up to 30 meters. Wall mount included.