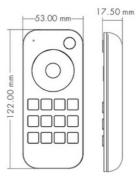

## Ref. SK-RT2-N

The wireless remote control Skydance CCT for 1 zone allows you to adjust the color temperature using a touch wheel and the light intensity with independent buttons. Fast and reliable RF transmission up to 30 meters. Wall mount included.

## **Product data**

| High              | 17.5mm          |
|-------------------|-----------------|
| Width             | 53mm            |
| Certs             | CE, ROHS        |
| Connectivity      | RF              |
| Color control     | CCT             |
| Control distance  | 30 minutes      |
| Guarantee         | 5 years         |
| Long              | 122 mm          |
| Temperature range | -30°F~+55°F     |
| Battery type      | 3V (AAA * 2PCS) |