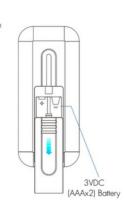

## **Product data**

| High              | 17.5mm          |
|-------------------|-----------------|
| Width             | 53mm            |
| Certs             | CE, ROHS        |
| Connectivity      | RF              |
| Color control     | CCT             |
| Control distance  | 30 minutes      |
| Guarantee         | 5 years         |
| Long              | 122 mm          |
| Temperature range | -30°F~+55°F     |
| Battery type      | 3V (AAA * 2PCS) |