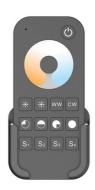

## Ref. SK-RT2-N

The wireless remote control Skydance CCT for 1 zone allows you to adjust the color temperature using a touch wheel and the light intensity with independent buttons. Fast and reliable RF transmission up to 30 meters. Wall mount included.