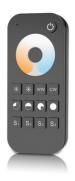

## Ref. SK-RT2-N

The wireless remote control Skydance CCT for 1 zone allows you to adjust the color temperature using a touch wheel and the light intensity with independent buttons. Fast and reliable RF transmission up to 30 meters. Wall mount included.