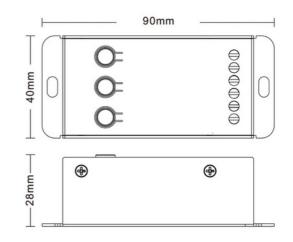

## Product data

| High                  | 28mm                                      |
|-----------------------|-------------------------------------------|
| Width                 | 40mm                                      |
| Certs                 | CE, ROHS                                  |
| Connectivity          | RF                                        |
| Color control         | RGB                                       |
| Guarantee             | 5 years                                   |
| Maximum intensity (A) | 3x6A@500Hz/2KHz - 3x5A@8KHz/16KHz         |
| Long                  | 90mm                                      |
| Number of channels    | 3                                         |
| Power (W)             | 216-432W@500Hz/2KHz - 180-360W@8KHz/16KHz |
| Temperature range     | -30°F ~ +55°F                             |
| Output Voltage (V)    | 12-24VDC                                  |
| Nominal Voltage (V)   | 12-24V DC                                 |