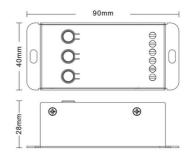

## Product data

| High                  | 28mm                                      |
|-----------------------|-------------------------------------------|
| Width                 | 40mm                                      |
| Certs                 | CE, ROHS                                  |
| Connectivity          | RF                                        |
| Color control         | RGB                                       |
| Guarantee             | 5 years                                   |
| Maximum intensity (A) | 3x6A@500Hz/2KHz - 3x5A@8KHz/16KHz         |
| Long                  | 90mm                                      |
| Number of channels    | 3                                         |
| Power (W)             | 216-432W@500Hz/2KHz - 180-360W@8KHz/16KHz |
| Temperature range     | -30°F ~ +55°F                             |
| Output Voltage (V)    | 12-24VDC                                  |
| Nominal Voltage (V)   | 12-24V DC                                 |