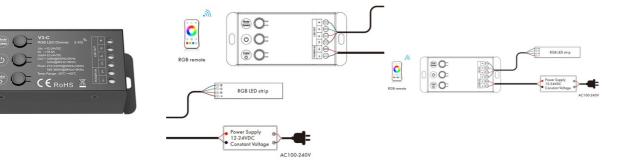

## RGB Controller - 12-24V DC - 3 channels - RF 2.4GHz and button control - Skydance

## Ref. SK-V3-C

3-Channel RGB Controller for 12-24V LED Fixtures. Color change and dimming through 3 built-in buttons. It is also compatible with RGB RF 2.4GHz Skydance remote controls. Offers a smooth dimming from 0 to 100% with no flicker. It features 10 preset dynamic modes . Allows PWM frequency variation between: 500Hz/2KHz/8KHz/16KHz.