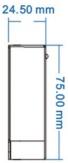

## Product data

| High                  | 24.5mm               |
|-----------------------|----------------------|
| Width                 | 75mm                 |
| Certs                 | CE, ROHS             |
| Color control         | Monochrome, RGB, CCT |
| Guarantee             | 5 years              |
| Maximum intensity (A) | 10A/Canal            |
| Long                  | 107mm                |
| Number of channels    | 3                    |
| Power (W)             | 360-1080W(12-36V)    |
| Temperature range     | -30°F ~ +55°F        |
| Output Voltage (V)    | 12 ~ 36              |
| Nominal Voltage (V)   | 12-36V DC            |