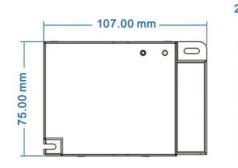

## Product data

| High                  | 24.5mm               |
|-----------------------|----------------------|
| Width                 | 75mm                 |
| Certs                 | CE, ROHS             |
| Color control         | Monochrome, RGB, CCT |
| Guarantee             | 5 years              |
| Maximum intensity (A) | 10A/Canal            |
| Long                  | 107mm                |
| Number of channels    | 3                    |
| Power (W)             | 360-1080W(12-36V)    |
| Temperature range     | -30°F ~ +55°F        |
| Output Voltage (V)    | 12 ~ 36              |
| Nominal Voltage (V)   | 12-36V DC            |