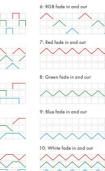

RGB Dynamic mode list

## Ref. SK-V3-X

Monocolor / CCT / RGB 3-channel controller for LED luminaires of 12-36V. Provides a smooth dimming from 0 to 100% without flickering and is compatible with monochrome, CCT, RGB RF 2.4GHz Skydance remote controls. In RGB mode, it has 10 preset dynamic modes . With features for auto-transmission and auto-synchronization that allow for efficient and synchronized control.