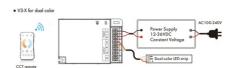

## Single Color / CCT / RGB Controller - 12-36V DC - 3 channels - 10A/channel - RF 2.4GHz -Skydance

## Ref. SK-V3-X

Monocolor / CCT / RGB 3-channel controller for LED luminaires of 12-36V. Provides a smooth dimming from 0 to 100% without flickering and is compatible with monochrome, CCT, RGB RF 2.4GHz Skydance remote controls. In RGB mode, it has 10 preset dynamic modes . With features for auto-transmission and auto-synchronization that allow for efficient and synchronized control.