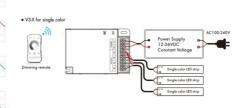

## Ref. SK-V3-X

Monocolor / CCT / RGB 3-channel controller for LED luminaires of 12-36V. Provides a smooth dimming from 0 to 100% without flickering and is compatible with monochrome, CCT, RGB RF 2.4GHz Skydance remote controls. In RGB mode, it has 10 preset dynamic modes . With features for auto-transmission and auto-synchronization that allow for efficient and synchronized control.