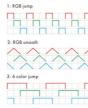

RGB Dynamic mode list

## Ref. SK-V3-X

Monocolor / CCT / RGB 3-channel controller for LED luminaires of 12-36V. Provides a smooth dimming from 0 to 100% without flickering and is compatible with monochrome, CCT, RGB RF 2.4GHz Skydance remote controls. In RGB mode, it has 10 preset dynamic modes . With features for auto-transmission and auto-synchronization that allow for efficient and synchronized control.