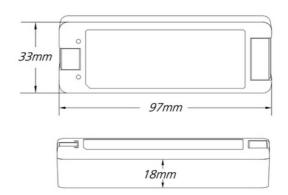

## Product data

| Certs                 | CE, ROHS      |
|-----------------------|---------------|
| Connectivity          | RF            |
| Color control         | RGB, CCT      |
| Control distance      | 30 minutes    |
| Guarantee             | 5 years       |
| Maximum intensity (A) | 4A/ Canal     |
| IP                    | IP20          |
| Number of channels    | 3             |
| Temperature range     | -30°F ~ +55°F |
| Output Voltage (V)    | 12-24VDC      |
| Nominal Voltage (V)   | 12-24V DC     |