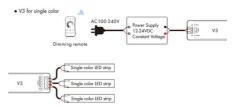

## Ref. SK-V3

Monocolor / CCT / RGB 3-channel controller for 12-24V LED fixtures. Provides a smooth dimming from 0 to 100% without flickering and is compatible with monochrome, CCT, RGB RF 2.4GHz Skydance remote controls. In RGB mode, it has 10 preset dynamic modes. With auto-transmission and auto-synchronization functions that allow for efficient and synchronized control.