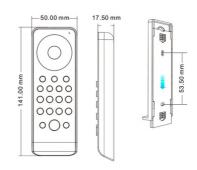

## **Product data**

| High              | 17.5mm             |
|-------------------|--------------------|
| Width             | 50mm               |
| Certs             | CE, ROHS           |
| Connectivity      | RF                 |
| Color control     | RGB, RGBW, RGB+CCT |
| Control distance  | 30 minutes         |
| Guarantee         | 5 years            |
| Long              | 141mm              |
| Material          | Polycarbonate      |
| Temperature range | -30°F ~ +55°F      |
| Battery type      | 3V (AAA * 2PCS)    |
|                   |                    |