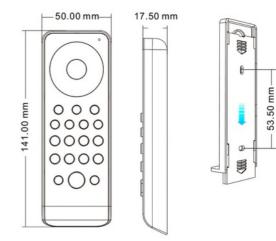

## **Product data**

| High              | 17.5mm             |
|-------------------|--------------------|
| Width             | 50mm               |
| Certs             | CE, ROHS           |
| Connectivity      | RF                 |
| Color control     | RGB, RGBW, RGB+CCT |
| Control distance  | 30 minutes         |
| Guarantee         | 5 years            |
| Long              | 141mm              |
| Material          | Polycarbonate      |
| Temperature range | -30°F ~ +55°F      |
| Battery type      | 3V (AAA * 2PCS)    |
|                   |                    |