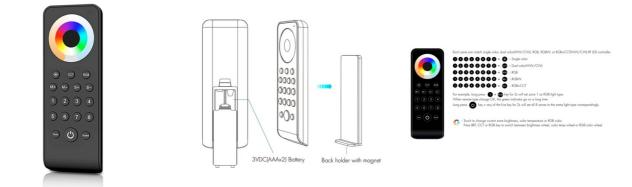

## Ref. SK-RS10-N

The Skydance wireless remote control, monochrome, CCT, RGB, RGBW, RGB + CCT with 8 zones allows for adjusting color and light intensity with a touch wheel and independent buttons. Fast and reliable RF transmission up to 30 meters. Includes wall mount.

## **Product data**

| High              | 17.5mm             |
|-------------------|--------------------|
| Width             | 50mm               |
| Certs             | CE, ROHS           |
| Connectivity      | RF                 |
| Color control     | RGB, RGBW, RGB+CCT |
| Control distance  | 30 minutes         |
| Guarantee         | 5 years            |
| Long              | 141mm              |
| Material          | Polycarbonate      |
| Temperature range | -30°F ~ +55°F      |
| Battery type      | 3V (AAA * 2PCS)    |
|                   |                    |