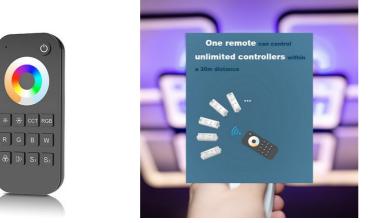

## Ref. SK-RT5-N

Skydance Remote Control 1 RGB Zone + CCT. Wireless. Adjust the light intensity, color (RGB), or color temperature (CCT) using a touch wheel and independent buttons. Fast and reliable RF transmission up to 30 meters.. Includes wall mount support.