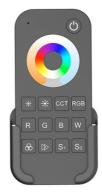

## Ref. SK-RT5-N

Skydance Remote Control 1 RGB Zone + CCT. Wireless. Adjust the light intensity, color (RGB), or color temperature (CCT) using a touch wheel and independent buttons. Fast and reliable RF transmission up to 30 meters.. Includes wall mount support.