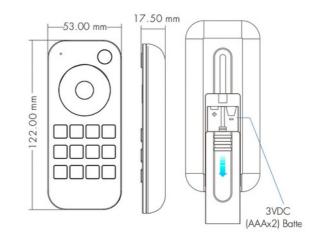

## **Product data**

| High          | 17.5mm          |
|---------------|-----------------|
| Width         | 53mm            |
| Certs         | CE, ROHS        |
| Color control | RGB+CCT         |
| Guarantee     | 5 years         |
| Long          | 122 mm          |
| Material      | Polycarbonate   |
| Battery type  | 3V (AAA * 2PCS) |