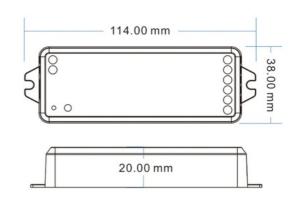

| T T O O O O C O O C O |               |
|-----------------------|---------------|
| High                  | 20mm          |
| Width                 | 38mm          |
| Certs                 | CE, ROHS      |
| Color control         | RGB+CCT       |
| Control distance      | 30 minutes    |
| Guarantee             | 5 years       |
| Maximum intensity (A) | 3A/Channel    |
| IP                    | IP20          |
| Long                  | 114mm         |
| Number of channels    | 5             |
| Power (W)             | 5 X (36-72)W  |
| Temperature range     | -30°F ~ +55°F |
| Output Voltage (V)    | 12-24VDC      |
| Nominal Voltage (V)   | 12-24V DC     |