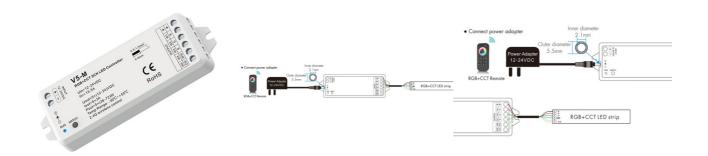

## Ref. SK-V5-M

Product data

 $RGB+CCT\,5-channel\,Controller\,for\,12-24V\,LED\,Fixtures.\,Offers\,a\,smooth\,dimming\,from\,0\,to\,100\%\,\,without\,flickering\,\,and\,is\,\,compatible\,\,with\,\,remote\,\,controls\,\,\,RGB\,+CCT\,\,RF\,2.4GHz\,Skydance.\,With\,\,auto-transmission\,\,and\,\,auto-synchronization\,\,functions\,\,that\,\,allow\,\,for\,\,efficient\,\,and\,\,synchronized\,\,control.$ 