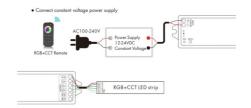

## Ref. SK-V5-M

Product data

 $RGB+CCT\,5-channel\,Controller\,for\,12-24V\,LED\,Fixtures.\,Offers\,a\,smooth\,dimming\,from\,0\,to\,100\%\,\,without\,flickering\,\,and\,is\,\,compatible\,\,with\,\,remote\,\,controls\,\,\,RGB\,+CCT\,\,RF\,2.4GHz\,Skydance.\,With\,\,auto-transmission\,\,and\,\,auto-synchronization\,\,functions\,\,that\,\,allow\,\,for\,\,efficient\,\,and\,\,synchronized\,\,control.$ 