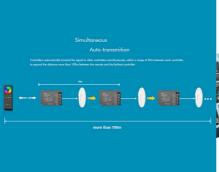

## Ref. SK-V4-X

RGBW/RGB/CCT/Monocolor 4-channel controller for 12-48V LED fixtures. Offers a smooth dimming from 0 to 100% without flickering and is compatible with monocolor, CCT, and RGB/RGBW RF 2.4GHz Skydance remote controls. Features of auto-transmission and auto-synchronization that allow for efficient and synchronized control.