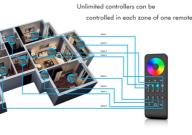

## Ref. SK-V4-X

RGBW/RGB/CCT/Monocolor 4-channel controller for 12-48V LED fixtures. Offers a smooth dimming from 0 to 100% without flickering and is compatible with monocolor, CCT, and RGB/RGBW RF 2.4GHz Skydance remote controls. Features of auto-transmission and auto-synchronization that allow for efficient and synchronized control.