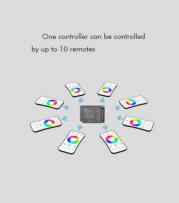

## Ref. SK-V4-X

RGBW/RGB/CCT/Monocolor 4-channel controller for 12-48V LED fixtures. Offers a smooth dimming from 0 to 100% without flickering and is compatible with monocolor, CCT, and RGB/RGBW RF 2.4GHz Skydance remote controls. Features of auto-transmission and auto-synchronization that allow for efficient and synchronized control.