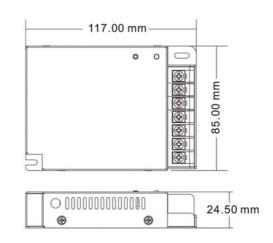

## Product data

| High                |                     | 24.5mm                    |
|---------------------|---------------------|---------------------------|
| Width               |                     | 85mm                      |
| Certs               |                     | CE, ROHS                  |
| Connectivity        |                     | RF                        |
| Color control       |                     | RGB, RGBW, CCT            |
| Control distance    |                     | 15m                       |
| Guarantee           |                     | 5 years                   |
| Maximum intensity   | (A)                 | 4x8A@12/24V - 4x5A@36/48V |
| IP                  |                     | IP20                      |
| Long                |                     | 117 mm                    |
| Power (W)           | 4x96W@12V/4x192W@24 | V 4x180W@36V / 4x240W@48V |
| Temperature range   |                     | -30°F ~ +55°F             |
| Output Voltage (V)  |                     | 12-48VDC                  |
| Nominal Voltage (V) |                     | 12-48VDC                  |