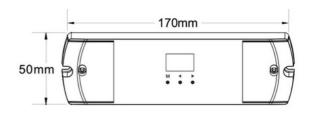

## Product data

| High                  | 23mm           |
|-----------------------|----------------|
| Width                 | 50mm           |
| Color control         | RGB, RGBW, CCT |
| Maximum intensity (A) | 5A/canal       |
| IP                    | IP20           |
| Long                  | 170 mm         |
| Number of channels    | 4              |
| Temperature range     | -30°F ~ +55°F  |
| Output Voltage (V)    | 12-24VDC       |
| Nominal Voltage (V)   | 12-24V DC      |