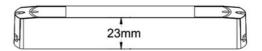

## Product data

| High                  | 23mm           |
|-----------------------|----------------|
| Width                 | 50mm           |
| Color control         | RGB, RGBW, CCT |
| Maximum intensity (A) | 5A/canal       |
| IP                    | IP20           |
| Long                  | 170 mm         |
| Number of channels    | 4              |
| Temperature range     | -30°F ~ +55°F  |
| Output Voltage (V)    | 12-24VDC       |
| Nominal Voltage (V)   | 12-24V DC      |