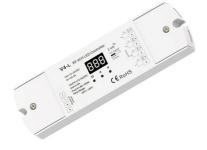

## Ref. SK-V4-L

Monocolor/ CCT/ RGB/ RGBW 4-channel controller for 12-24V LED luminaires. Offers a smooth dimming from 0 to 100% without flicker and is compatible with monocolor, CCT, and RGB/RGBW remote controls RF 2.4GHz Skydance. With auto-transmission and auto-synchronization functions that allow for efficient and synchronized control.

## Product data

| High                  | 23mm           |
|-----------------------|----------------|
| Width                 | 50mm           |
| Color control         | RGB, RGBW, CCT |
| Maximum intensity (A) | 5A/canal       |
| IP                    | IP20           |
| Long                  | 170 mm         |
| Number of channels    | 4              |
| Temperature range     | -30°F ~ +55°F  |
| Output Voltage (V)    | 12-24VDC       |
| Nominal Voltage (V)   | 12-24V DC      |