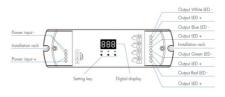

## Ref. SK-V4-L

Monocolor/ CCT/ RGB/ RGBW 4-channel controller for 12-24V LED luminaires. Offers a smooth dimming from 0 to 100% without flicker and is compatible with monocolor, CCT, and RGB/RGBW remote controls RF 2.4GHz Skydance. With auto-transmission and auto-synchronization functions that allow for efficient and synchronized control.

## Product data

| High                  | 23mm           |
|-----------------------|----------------|
| Width                 | 50mm           |
| Color control         | RGB, RGBW, CCT |
| Maximum intensity (A) | 5A/canal       |
| IP                    | IP20           |
| Long                  | 170 mm         |
| Number of channels    | 4              |
| Temperature range     | -30°F ~ +55°F  |
| Output Voltage (V)    | 12-24VDC       |
| Nominal Voltage (V)   | 12-24V DC      |