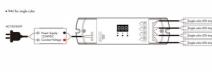

## Ref. SK-V4-L

Monocolor/ CCT/ RGB/ RGBW 4-channel controller for 12-24V LED luminaires. Offers a smooth dimming from 0 to 100% without flicker and is compatible with monocolor, CCT, and RGB/RGBW remote controls RF 2.4GHz Skydance. With auto-transmission and auto-synchronization functions that allow for efficient and synchronized control.