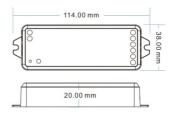

## Product data

| High                  | 20mm           |
|-----------------------|----------------|
| Width                 | 38mm           |
| Certs                 | CE, ROHS       |
| Connectivity          | RF             |
| Color control         | RGB, RGBW, CCT |
| Control distance      | 30 minutes     |
| Guarantee             | 5 years        |
| Maximum intensity (A) | 4A/ Canal      |
| IP                    | IP20           |
| Long                  | 114mm          |
| Number of channels    | 4              |
| Power (W)             | 4 x (48-96)W   |
| Output Voltage (V)    | 12-24VDC       |
| Nominal Voltage (V)   | 12-24V DC      |
| Outdoor Use           | No             |