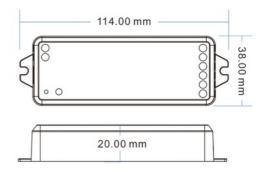

## Product data

| High                  | 20mm           |
|-----------------------|----------------|
| Width                 | 38mm           |
| Certs                 | CE, ROHS       |
| Connectivity          | RF             |
| Color control         | RGB, RGBW, CCT |
| Control distance      | 30 minutes     |
| Guarantee             | 5 years        |
| Maximum intensity (A) | 4A/ Canal      |
| IP                    | IP20           |
| Long                  | 114mm          |
| Number of channels    | 4              |
| Power (W)             | 4 x (48-96)W   |
| Output Voltage (V)    | 12-24VDC       |
| Nominal Voltage (V)   | 12-24V DC      |
| Outdoor Use           | No             |