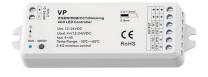

## Ref. SK-VP

4-Channel Monochrome / CCT / RGB / RGBW Controller for 12-24V LED Fixtures. In RGB and RGBW mode, it has 10 preset dynamic modes. Offers a smooth dimming from 0 to 100% without flickering and is compatible with monocolor, CCT, RGB, and RGBW RF 2.4GHz Skydance remote controls. With auto-transmission and auto-synchronization functions that allow for efficient and synchronized control.

## Product data

| High                  | 20mm           |
|-----------------------|----------------|
| Width                 | 38mm           |
| Certs                 | CE, ROHS       |
| Connectivity          | RF             |
| Color control         | RGB, RGBW, CCT |
| Control distance      | 30 minutes     |
| Guarantee             | 5 years        |
| Maximum intensity (A) | 4A/ Canal      |
| IP                    | IP20           |
| Long                  | 114mm          |
| Number of channels    | 4              |
| Power (W)             | 4 x (48-96)W   |
| Output Voltage (V)    | 12-24VDC       |
| Nominal Voltage (V)   | 12-24V DC      |
| Outdoor Use           | No             |