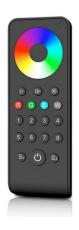

## Ref. SK-RS8-N

The Skydance RGB / RGBW 8-zone wireless remote control allows you to adjust the color and light intensity with a  $touch wheel and independent buttons. Fast and reliable RF transmission up to 30 \,meters. \,Wall \,mount included.$ 