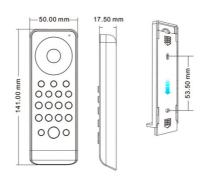

## **Product data**

| High             | 17.5mm          |
|------------------|-----------------|
| Width            | 50mm            |
| Certs            | CE, ROHS        |
| Connectivity     | RF              |
| Color control    | RGB, RGBW       |
| Control distance | 30 minutes      |
| Guarantee        | 5 years         |
| IP               | IP20            |
| Long             | 141mm           |
| Material         | Polycarbonate   |
| Battery type     | 3V (AAA * 2PCS) |