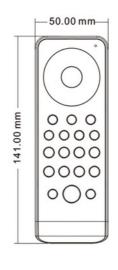

## **Product data**

| High             | 17.5mm          |
|------------------|-----------------|
| Width            | 50mm            |
| Certs            | CE, ROHS        |
| Connectivity     | RF              |
| Color control    | RGB, RGBW       |
| Control distance | 30 minutes      |
| Guarantee        | 5 years         |
| IP               | IP20            |
| Long             | 141mm           |
| Material         | Polycarbonate   |
| Battery type     | 3V (AAA * 2PCS) |