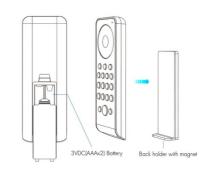

## **Product data**

| High             | 17.5mm          |
|------------------|-----------------|
| Width            | 50mm            |
| Certs            | CE, ROHS        |
| Connectivity     | RF              |
| Color control    | RGB, RGBW       |
| Control distance | 30 minutes      |
| Guarantee        | 5 years         |
| IP               | IP20            |
| Long             | 141mm           |
| Material         | Polycarbonate   |
| Battery type     | 3V (AAA * 2PCS) |