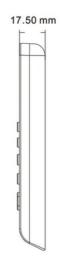

## **Product data**

| High             | 17.5mm          |
|------------------|-----------------|
| Width            | 50mm            |
| Certs            | CE, ROHS        |
| Connectivity     | RF              |
| Color control    | RGB, RGBW       |
| Control distance | 30 minutes      |
| Guarantee        | 5 years         |
| IP               | IP20            |
| Long             | 141mm           |
| Material         | Polycarbonate   |
| Battery type     | 3V (AAA * 2PCS) |