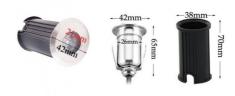

## Ref. BA50011-BC

LED Recessed Spotlight with a small and discreet size once installed flush into the ground. Its beam of light is bright and focused (thanks to a narrow light angle of 30°) to illuminate any warm white wall. It is ideal for marking stairs and pathways, in patios, terraces, gardens, both for outdoors and indoors. Built in stainless steel. Includes plastic tube for cast-in mounting. Suitable for pedestrian traffic up to 220 lbs 12VDC - 1.5W Ø42x58mm  $\approx$  32mm IP67

## Product data

| Light temperature       | 3000°K (use)                         |
|-------------------------|--------------------------------------|
| Opening angle (°)       | 30                                   |
| Certs                   | CE, ROHS                             |
| Energy efficiency class | A+ (2021)                            |
| Dimensions (mm) LxWxH   | Ø42x125mm with tube, Ø42x58mm        |
| Cutting dimensions (mm) | Ø32                                  |
| Dimmable                | Yes                                  |
| Driver                  | Not included                         |
| Frequency (Hz)          | 50 - 60                              |
| Frequency of Use        | normal                               |
| Guarantee               | According to legal warranty: 3 years |
| IP                      | IP67                                 |
| Kelvin (K)              | 3000                                 |
| Lumens (Lm)             | 20                                   |
| Material                | Polycarbonate, Stainless steel       |
| Assembly                | Recessed                             |
| Power (W)               | 1.5                                  |
| Temperature range       | -20°F ~ +40°F                        |
| Nominal Voltage (V)     | 12V DC                               |
| Type of LED             | SMD 2835                             |
| Outdoor Use             | lf                                   |
| Recommended Use         | Garden                               |
|                         |                                      |