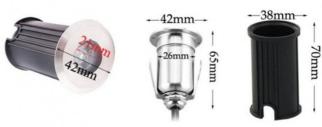

## Ref. BA50011-BC

LED Recessed Spotlight with a small and discreet size once installed flush into the ground. Its beam of light is bright and focused (thanks to a narrow light angle of 30°) to illuminate any warm white wall. It is ideal for marking stairs and pathways, in patios, terraces, gardens, both for outdoors and indoors. Built in stainless steel. Includes plastic tube for cast-in mounting. Suitable for pedestrian traffic up to 220 lbs 12VDC - 1.5W Ø42x58mm  $\approx$  32mm IP67

## Product data

| Light temperature       | 3000°K (use)                         |
|-------------------------|--------------------------------------|
| Opening angle (°)       | 30                                   |
| Certs                   | CE, ROHS                             |
| Energy efficiency class | A+ (2021)                            |
| Dimensions (mm) LxWxH   | Ø42x125mm with tube, Ø42x58mm        |
| Cutting dimensions (mm) | Ø32                                  |
| Dimmable                | Yes                                  |
| Driver                  | Not included                         |
| Frequency (Hz)          | 50 - 60                              |
| Frequency of Use        | normal                               |
| Guarantee               | According to legal warranty: 3 years |
| IP                      | IP67                                 |
| Kelvin (K)              | 3000                                 |
| Lumens (Lm)             | 20                                   |
| Material                | Polycarbonate, Stainless steel       |
| Assembly                | Recessed                             |
| Power (W)               | 1.5                                  |
| Temperature range       | -20°F ~ +40°F                        |
| Nominal Voltage (V)     | 12V DC                               |
| Type of LED             | SMD 2835                             |
| Outdoor Use             | lf                                   |
| Recommended Use         | Garden                               |
|                         |                                      |