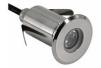

## Recessed LED floor light - 1.5W - 12/24V DC -IP67 - Warm White

## Ref. BA50011-BC

LED Recessed Spotlight with a small and discreet size once installed flush into the ground. Its beam of light is bright and focused (thanks to a narrow light angle of 30°) to illuminate any warm white wall. It is ideal for marking stairs and pathways, in patios, terraces, gardens, both for outdoors and indoors. Built in stainless steel. Includes plastic tube for cast-in mounting. Suitable for pedestrian traffic up to 220 lbs 12VDC - 1.5W Ø42x58mm  $\approx$  32mm IP67