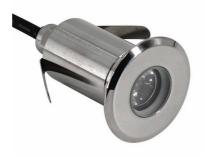

## Recessed LED floor light - 1.5W - 12/24V DC -IP67 - Warm White

## Ref. BA50011-BC

LED Recessed Spotlight with a small and discreet size once installed flush into the ground. Its beam of light is bright and focused (thanks to a narrow light angle of 30°) to illuminate any warm white wall. It is ideal for marking stairs and pathways, in patios, terraces, gardens, both for outdoors and indoors. Built in stainless steel. Includes plastic tube for cast-in mounting. Suitable for pedestrian traffic up to 220 lbs 12VDC - 1.5W Ø42x58mm  $\approx$  32mm IP67