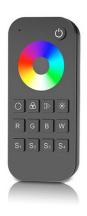

## Ref. SK-RT4-N

**Product data** 

Battery type

The Skydance 1 Zone RGB / RGBW Wireless Remote Control allows you to adjust the color and light intensity with a touch wheel and independent buttons. Fast and reliable RF transmission up to 30 meters. Includes wall mount support.

## High 17.5mm Width 53mm CE, ROHS Certs Connectivity RF RGB, RGBW Color control Guarantee 5 years 122 mm Long Material Polycarbonate