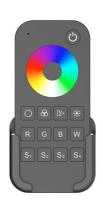

## Ref. SK-RT4-N

**Product data** 

Battery type

The Skydance 1 Zone RGB / RGBW Wireless Remote Control allows you to adjust the color and light intensity with a touch wheel and independent buttons. Fast and reliable RF transmission up to 30 meters. Includes wall mount support.

## High 17.5mm Width 53mm CE, ROHS Certs Connectivity RF RGB, RGBW Color control Guarantee 5 years 122 mm Long Material Polycarbonate