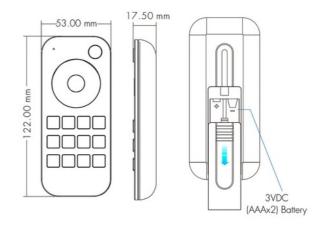

3V (AAA \* 2PCS)

## High 17.5mm Width 53mm CE, ROHS Certs Connectivity RF RGB, RGBW Color control Guarantee 5 years 122 mm Long Material Polycarbonate