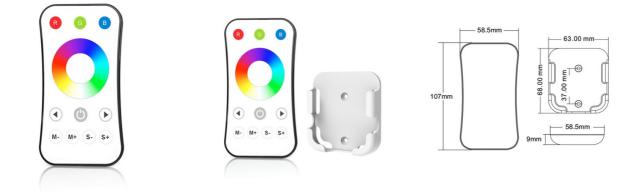

## RGB LED remote control -1 zone - SK-RT15 -Skydance

The Skydance RGB 1 Zone Wireless Remote Control allows you to adjust the color and light intensity using a touch wheel and separate buttons. Fast and reliable RF transmission up to 30 meters. Includes wall mount. Available in black and white.

## Product data

| Housing color    | White (use), Black (use) |
|------------------|--------------------------|
| High             | 9mm                      |
| Width            | 58.5 mm                  |
| Certs            | CE, ROHS                 |
| Connectivity     | RF                       |
| Color control    | RGB                      |
| Control distance | 30 minutes               |
| Guarantee        | 5 years                  |
| IP               | IP20                     |
| Long             | 107mm                    |
| Material         | Polycarbonate            |
| Battery type     | 3VDC (CR2032)            |