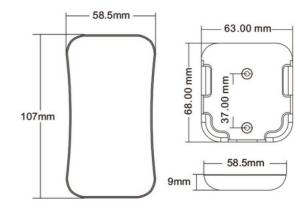

## Product data

| Housing color    | White (use), Black (use) |
|------------------|--------------------------|
| High             | 9mm                      |
| Width            | 58.5 mm                  |
| Certs            | CE, ROHS                 |
| Connectivity     | RF                       |
| Color control    | RGB                      |
| Control distance | 30 minutes               |
| Guarantee        | 5 years                  |
| IP               | IP20                     |
| Long             | 107mm                    |
| Material         | Polycarbonate            |
| Battery type     | 3VDC (CR2032)            |