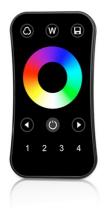

## RGB/RGBW LED remote control - 4 zones - SK-R8 - Skydance

The Skydance RGB / RGBW 4-zone wireless remote control allows you to adjust the color and light intensity with a touch wheel and independent buttons. Fast and reliable RF transmission up to 30 meters. Includes wall mount. Available in black and white.