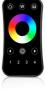

## RGB/RGBW LED remote control - 4 zones - SK-R8 - Skydance

The Skydance RGB / RGBW 4-zone wireless remote control allows you to adjust the color and light intensity with a touch wheel and independent buttons. Fast and reliable RF transmission up to 30 meters. Includes wall mount. Available in black and white.

## **Product variants**

Reference Attributes

SK-R8-B Housing color: White (use)

SK-R8-N Housing color: Black (use)