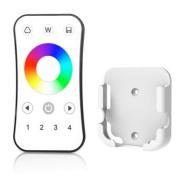

## RGB/RGBW LED remote control - 4 zones - SK-R8 - Skydance

The Skydance RGB / RGBW 4-zone wireless remote control allows you to adjust the color and light intensity with a touch wheel and independent buttons. Fast and reliable RF transmission up to 30 meters. Includes wall mount. Available in black and white.

## **Product variants**

Reference Attributes

SK-R8-B Housing color: White (use)

SK-R8-N Housing color: Black (use)