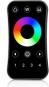

## RGB/RGBW LED remote control - 4 zones - SK-R8 - Skydance

The Skydance RGB / RGBW 4-zone wireless remote control allows you to adjust the color and light intensity with a touch wheel and independent buttons. Fast and reliable RF transmission up to 30 meters. Includes wall mount. Available in black and white.

## **Product variants**

Reference Attributes

SK-R8-B Housing color: White (use)

SK-R8-N Housing color: Black (use)