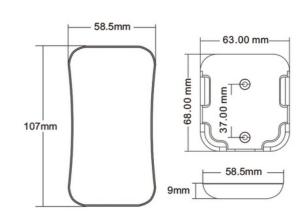

## **Product data**

| Housing color     | White (use), Black (use) |
|-------------------|--------------------------|
| High              | 9mm                      |
| Width             | 58.5 mm                  |
| Certs             | CE, ROHS                 |
| Connectivity      | RF                       |
| Color control     | RGB, RGBW                |
| Control distance  | 30 minutes               |
| Guarantee         | 5 years                  |
| IP                | IP20                     |
| Long              | 107mm                    |
| Material          | Polycarbonate            |
| Temperature range | -30°F ~ +55°F            |
| Battery type      | 3VDC (CR2032)            |
|                   |                          |