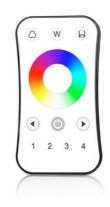

## RGB/RGBW LED remote control - 4 zones - SK-R8 - Skydance

The Skydance RGB / RGBW 4-zone wireless remote control allows you to adjust the color and light intensity with a touch wheel and independent buttons. Fast and reliable RF transmission up to 30 meters. Includes wall mount. Available in black and white.

## **Product variants**

Reference Attributes

SK-R8-B Housing color: White (use)

SK-R8-N Housing color: Black (use)