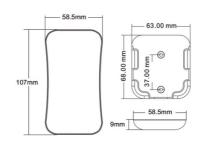

## **Product data**

| Housing color     | White (use), Black (use) |
|-------------------|--------------------------|
| High              | 9mm                      |
| Width             | 58.5 mm                  |
| Certs             | CE, ROHS                 |
| Connectivity      | RF                       |
| Color control     | RGB, RGBW                |
| Control distance  | 30 minutes               |
| Guarantee         | 5 years                  |
| IP                | IP20                     |
| Long              | 107mm                    |
| Material          | Polycarbonate            |
| Temperature range | -30°F ~ +55°F            |
| Battery type      | 3VDC (CR2032)            |
|                   |                          |