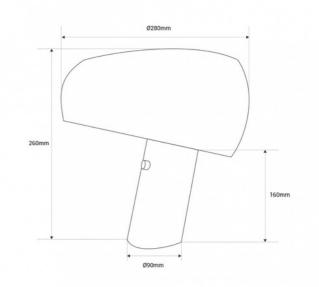

## Table lamp "Flick" - Metal and marble - E27

Designer table lamp, featuring an elegant combination of a shiny black metal shade and a white marble base. With a casual and playful style, "Flick" is perfect as a desk lamp, for side tables, or as a nightstand lamp. Add design to your home with this incredible table lamp. \*\* E27 G45 Light Bulb - NOT included\*\*