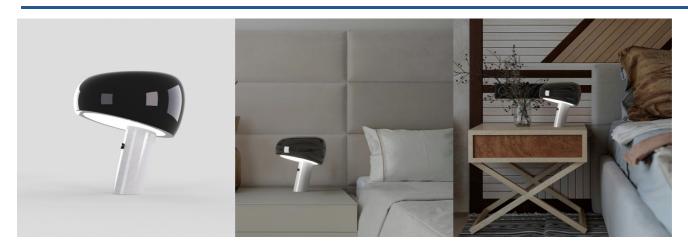

## Table lamp "Flick" - Metal and marble - E27

Designer table lamp, featuring an elegant combination of a shiny black metal shade and a white marble base. With a casual and playful style, "Flick" is perfect as a desk lamp, for side tables, or as a nightstand lamp. Add design to your home with this incredible table lamp. \*\* E27 G45 Light Bulb - NOT included\*\*