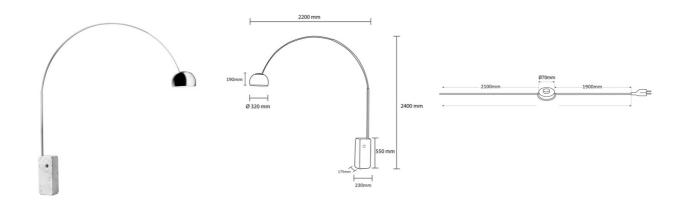

## Arc floor lamp "Bend" - E27

## Ref. L5002-240-B

The "Bend" Floor Lamp stands out for its large stainless steel arch, adjustable in height, which adds a sculptural presence to the space. It features a white marble base, durable and sophisticated. This masterpiece of elegant and minimalist design addresses the need for suspended lighting without the necessity of drilling into the ceiling. \*G95 E27 8W 3000K light bulb included\*

## **Product data**

| Housing color       | White (use)      |
|---------------------|------------------|
| Connection          | Plug             |
| Сар                 | E27              |
| Certs               | CE, ROHS         |
| Style               | Design           |
| Guarantee           | 10 years         |
| IP                  | IP20             |
| Kelvin (K)          | 3000             |
| Material            | Aluminum, Marble |
| Maximum power (W)   | 40               |
| Nominal Voltage (V) | 220 - 240 V AC   |
| Кеу                 | Warm white       |
| Outdoor Use         | No               |
| Recommended Use     | Living room      |