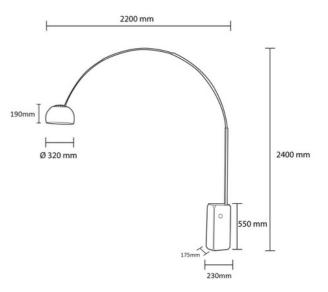

## Arc floor lamp "Bend" - E27

## Ref. L5002-240-B

The "Bend" Floor Lamp stands out for its large stainless steel arch, adjustable in height, which adds a sculptural presence to the space. It features a white marble base, durable and sophisticated. This masterpiece of elegant and minimalist design addresses the need for suspended lighting without the necessity of drilling into the ceiling. \*G95 E27 8W 3000K light bulb included\*

## **Product data**

| Housing color       | White (use)      |
|---------------------|------------------|
| Connection          | Plug             |
| Сар                 | E27              |
| Certs               | CE, ROHS         |
| Style               | Design           |
| Guarantee           | 10 years         |
| IP                  | IP20             |
| Kelvin (K)          | 3000             |
| Material            | Aluminum, Marble |
| Maximum power (W)   | 40               |
| Nominal Voltage (V) | 220 - 240 V AC   |
| Кеу                 | Warm white       |
| Outdoor Use         | No               |
| Recommended Use     | Living room      |