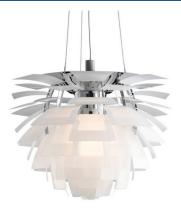

## Glass pendant light "Luxor Glass" - E27

"Luxor Glass" design hanging lamp, composed of delicate opal glass leaves that redirect light, creating a unique and distinctive illumination. Captivating design specially crafted to provide even lighting without glare, offering a unique visual experience. \*\*Accepts E27 bulb - NOT included\*