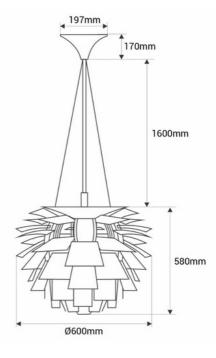

## Glass pendant light "Luxor Glass" - E27

"Luxor Glass" design hanging lamp, composed of delicate opal glass leaves that redirect light, creating a unique and distinctive illumination. Captivating design specially crafted to provide even lighting without glare, offering a unique visual experience. \*\*Accepts E27 bulb - NOT included\*

## Product data

| Housing color        | White (use), Bronze (to use)                            |
|----------------------|---------------------------------------------------------|
| Сар                  | E27                                                     |
| Certs                | CE, ROHS                                                |
| Dimensions (mm) LxWx | H Ø600 x 2350                                           |
| Style                | Design                                                  |
| Guarantee            | 10 years                                                |
| IP                   | IP20                                                    |
| Assembly             | Suspension                                              |
| Maximum power (W)    | 40                                                      |
| Nominal Voltage (V)  | 220 - 240 V AC                                          |
| Outdoor Use          | No                                                      |
| Recommended Use      | Dining room, Bedrooms, Hotels, Restaurants, Living room |