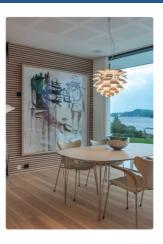

## Glass pendant light "Luxor Glass" - E27

"Luxor Glass" design hanging lamp, composed of delicate opal glass leaves that redirect light, creating a unique and distinctive illumination. Captivating design specially crafted to provide even lighting without glare, offering a unique visual experience. \*\*Accepts E27 bulb - NOT included\*