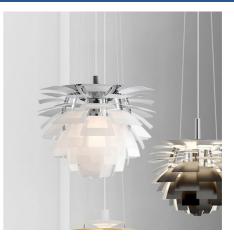

## Glass pendant light "Luxor Glass" - E27

"Luxor Glass" design hanging lamp, composed of delicate opal glass leaves that redirect light, creating a unique and distinctive illumination. Captivating design specially crafted to provide even lighting without glare, offering a unique visual experience. \*\*Accepts E27 bulb - NOT included\*