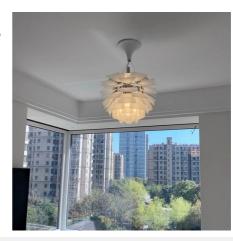

## Glass pendant light "Luxor Glass" - E27

"Luxor Glass" design hanging lamp, composed of delicate opal glass leaves that redirect light, creating a unique and distinctive illumination. Captivating design specially crafted to provide even lighting without glare, offering a unique visual experience. \*\*Accepts E27 bulb - NOT included\*