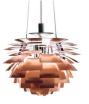

## Design pendant light "Luxor" - Bronze colour - F27

Pendant lamp "Luxor", composed of white metallic leaves that redirect light, creating a unique and distinctive illumination. Captivating design specially crafted to provide uniform and glare-free lighting, offering a unique visual experience. \*\*Accepts E27 bulb - NOT included\*