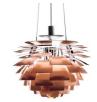

## Design pendant light "Luxor" - Bronze colour - F27

Pendant lamp "Luxor", composed of white metallic leaves that redirect light, creating a unique and distinctive illumination. Captivating design specially crafted to provide uniform and glare-free lighting, offering a unique visual experience. \*\*Accepts E27 bulb - NOT included\*