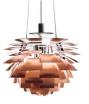

## Design pendant light "Luxor" - Bronze colour - F27

Pendant lamp "Luxor", composed of white metallic leaves that redirect light, creating a unique and distinctive illumination. Captivating design specially crafted to provide uniform and glare-free lighting, offering a unique visual experience. \*\*Accepts E27 bulb - NOT included\*

## **Product variants**

Reference Attributes

L4044-720-M-B Housing color: White (use)

L4044-720-M-BR Housing color: Bronze (to use)