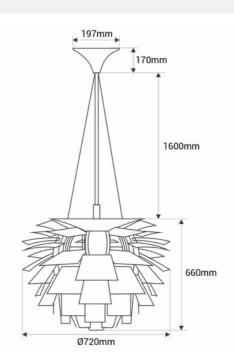

## **Product data**

| Housing color                                                                   | White (use), Bronze (to use) |
|---------------------------------------------------------------------------------|------------------------------|
| Сар                                                                             | E27                          |
| Certs                                                                           | CE, ROHS                     |
| Dimensions (mm) LxWxH                                                           | Ø720 x 2430                  |
| Style                                                                           | Design                       |
| Guarantee                                                                       | 10 years                     |
| IP                                                                              | IP20                         |
| Material                                                                        | Aluminum                     |
| Assembly                                                                        | Suspension                   |
| Orientable                                                                      | No                           |
| Maximum power (W)                                                               | 40                           |
| Nominal Voltage (V)                                                             | 220 - 240 V AC               |
| Outdoor Use                                                                     | No                           |
| Recommended UseDining room, Bedrooms, Hotels, Offices, Restaurants, Living room |                              |