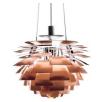

## Design pendant light "Luxor" - Bronze colour - F27

Pendant lamp "Luxor", composed of white metallic leaves that redirect light, creating a unique and distinctive illumination. Captivating design specially crafted to provide uniform and glare-free lighting, offering a unique visual experience. \*\*Accepts E27 bulb - NOT included\*

## **Product variants**

Reference Attributes

L4044-720-M-B Housing color: White (use)

L4044-720-M-BR Housing color: Bronze (to use)