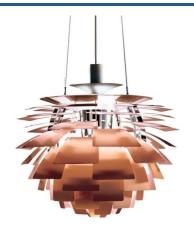

## Design pendant light "Luxor" - Bronze colour - F27

Pendant lamp "Luxor", composed of white metallic leaves that redirect light, creating a unique and distinctive illumination. Captivating design specially crafted to provide uniform and glare-free lighting, offering a unique visual experience. \*\*Accepts E27 bulb - NOT included\*

## **Product data**

| Housing color                                                                   | White (use), Bronze (to use) |
|---------------------------------------------------------------------------------|------------------------------|
| Сар                                                                             | E27                          |
| Certs                                                                           | CE, ROHS                     |
| Dimensions (mm) LxWxH                                                           | Ø720 x 2430                  |
| Style                                                                           | Design                       |
| Guarantee                                                                       | 10 years                     |
| IP                                                                              | IP20                         |
| Material                                                                        | Aluminum                     |
| Assembly                                                                        | Suspension                   |
| Orientable                                                                      | No                           |
| Maximum power (W)                                                               | 40                           |
| Nominal Voltage (V)                                                             | 220 - 240 V AC               |
| Outdoor Use                                                                     | No                           |
| Recommended UseDining room, Bedrooms, Hotels, Offices, Restaurants, Living room |                              |