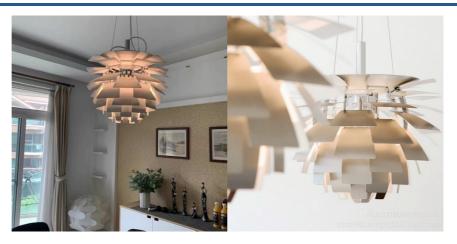

## Design pendant light "Luxor" - Bronze colour - F27

Pendant lamp "Luxor", composed of white metallic leaves that redirect light, creating a unique and distinctive illumination. Captivating design specially crafted to provide uniform and glare-free lighting, offering a unique visual experience. \*\*Accepts E27 bulb - NOT included\*

## **Product data**

| Housing color                                                                   | White (use), Bronze (to use) |
|---------------------------------------------------------------------------------|------------------------------|
| Сар                                                                             | E27                          |
| Certs                                                                           | CE, ROHS                     |
| Dimensions (mm) LxWxH                                                           | Ø720 x 2430                  |
| Style                                                                           | Design                       |
| Guarantee                                                                       | 10 years                     |
| IP                                                                              | IP20                         |
| Material                                                                        | Aluminum                     |
| Assembly                                                                        | Suspension                   |
| Orientable                                                                      | No                           |
| Maximum power (W)                                                               | 40                           |
| Nominal Voltage (V)                                                             | 220 - 240 V AC               |
| Outdoor Use                                                                     | No                           |
| Recommended UseDining room, Bedrooms, Hotels, Offices, Restaurants, Living room |                              |