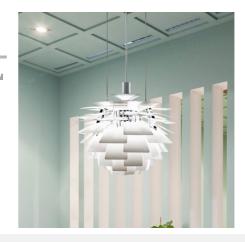

## **Product data**

| Housing color                                                                   | White (use), Bronze (to use) |
|---------------------------------------------------------------------------------|------------------------------|
| Сар                                                                             | E27                          |
| Certs                                                                           | CE, ROHS                     |
| Dimensions (mm) LxWxH                                                           | Ø720 x 2430                  |
| Style                                                                           | Design                       |
| Guarantee                                                                       | 10 years                     |
| IP                                                                              | IP20                         |
| Material                                                                        | Aluminum                     |
| Assembly                                                                        | Suspension                   |
| Orientable                                                                      | No                           |
| Maximum power (W)                                                               | 40                           |
| Nominal Voltage (V)                                                             | 220 - 240 V AC               |
| Outdoor Use                                                                     | No                           |
| Recommended UseDining room, Bedrooms, Hotels, Offices, Restaurants, Living room |                              |

## **Product variants**

Reference Attributes

L4044-720-M-B Housing color: White (use)

L4044-720-M-BR Housing color: Bronze (to use)